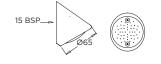

## TW-SET-06

Vandal Resistant Shower Set

DPW (NSW) Shower Set with low profile, ligature-resistant shower head, loose jumper valves and vandal resistant handles. Heavy duty bright CP finish and 5L/min flow regulator. Ideally suited to public amenities, sporting grounds and education facilities