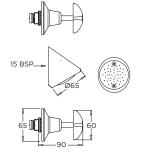

## TW-SET-06

Vandal Resistant Shower Set

DPW (NSW) Shower Set with low profile, ligature-resistant shower head, loose jumper valves and vandal resistant handles. Heavy duty bright CP finish and 5L/min flow regulator. Ideally suited to public amenities, sporting grounds and education facilities