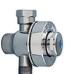

### TW-SET-07 Anti-Vandal Timed Flow Shower Set

CP Anti-Vandal Shower Rose (6 LPM) with timed flow, concealed shower control valve (15 secs).