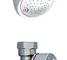

## TW-SET-06

Vandal Resistant Shower Set

DPW (NSW) Shower Set with low profile, ligature-resistant shower head, loose jumper valves and vandal resistant handles. Heavy duty bright CP finish and 5L/min flow regulator. Ideally suited to public amenities, sporting grounds and education facilities