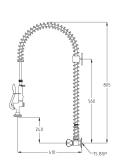

#### **TW-KWK** Knee Wand Kit

WELS REG # T32620

for retrofitting to basin (not supplied). Water flow is activated by applying pressure (normally with the user's thigh) to the wand, disengaging the wand from its neutral position. This will activate a timed flow of approx. 15 seconds. To keep water flowing, the user simply keeps the wand disengaged from neutral position by maintaining pressure with thigh. Kit includes: knee wand valve, breech piece, isolating valves, flexi connectors and goose neck spout. 15mm male BSP Inlet and Outlet. Temperature: 0-60°C. Pressures: Max = 350kPa, Min = 50kPa