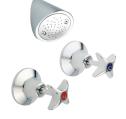

### TW-SET-07 Anti-Vandal Timed Flow Shower Set

CP Anti-Vandal Shower Rose (6 LPM) with timed flow, concealed shower control valve (15 secs).