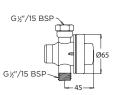

### TW-SET-07 Anti-Vandal Timed Flow Shower Set

CP Anti-Vandal Shower Rose (6 LPM) with timed flow, concealed shower control valve (15 secs).