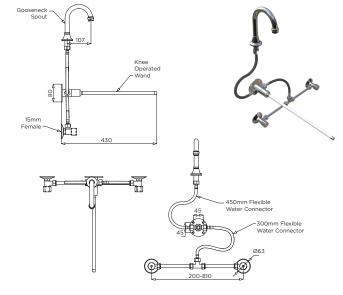

#### **TW-KWK** Knee Wand Kit

WELS REG # T32620

for retrofitting to basin (not supplied). Water flow is activated by applying pressure (normally with the user's thigh) to the wand, disengaging the wand from its neutral position. This will activate a timed flow of approx. 15 seconds. To keep water flowing, the user simply keeps the wand disengaged from neutral position by maintaining pressure with thigh. Kit includes: knee wand valve, breech piece, isolating valves, flexi connectors and goose neck spout. 15mm male BSP Inlet and Outlet. Temperature: 0-60°C. Pressures: Max = 350kPa, Min = 50kPa

Supplied as a complete kit suitable

VISIT BRITEX.COM.AU TO DOWNLOAD BIM FILES, CAD DRAWINGS AND THE MOST CURRENT PRODUCT LITERATURE

Last Revised 2019

MELBOURNE Britex Place, Mirra Crt Bundoora VIC 3083 t (03) 9466 9000 f (03) 9466 9044