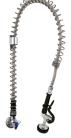

## **TW-STS**

Slophopper Trigger Spray

- Stainless steel spring Heavy duty hose Slophopper heavy duty trigger spray Wall bracket
- Control tap Suitable for wall mounting
- High quality chrome finish for easy cleaning and hygiene maintenance