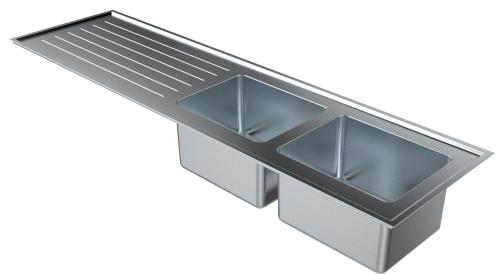

# 1500mm TWIN END BOWL UNIVERSAL LABORATORY SINK

**Optional** Acid Resistant Grade 316 Stainless Steel Waste Outlet (LSPW)

Scan QR code

- Standard Stocked Sizes
- Universal can be used for both right and left hand applications
- Twin bowls, single drainer
- · Optional WaterMark certified S.S. waste
- Will not crack or chip
- Corrugated drainer
- Radius internal bowl corners

- Grade 316 acid resistant S.S.
- 50mm centre waste
- 70mm hob to incorporate tapware
- Optional tapholes to suit specified tapware
- · Suits school science rooms and laboratories

BRITEX Stainless Steel Twin End Bowl Universal Lab Sinks are fabricated using 1.2mm grade 316 acid resistant stainless steel. Incorporating a uniquely Britex innovation, the Universal Sink Range possess 70mm hobs on either side of the bowl which allow them to be used in both right and left hand applications. They are supplied with 60mm spaced corrugated drainer and optional WaterMark certified grade 316 stainless steel waste outlet (LSPW). The Integrated twin bowls are 400L x 320W x 250D and radiused internal bowl corners ensure cleaning is easy. Tap holes can be supplied to suit specified tapware. Ideal for school science rooms and laboratories.

BRITEX grade 316 S.S. 1500mm Twin End Bowl Universal Lab Sink - 1500L x 500W O/A. Bowl size 400L x 320W x 250D. Complete with corrugated drainer and 50mm WaterMark certified grade 316 S.S. waste outlet (LSPW) and XXXX tapware - Product Code LSTEB-S15-50