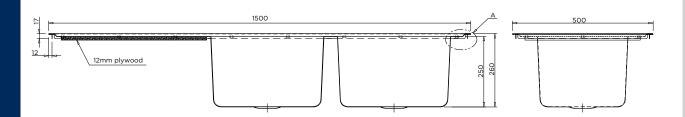

- Grade 316 acid resistant S.S.
- 50mm centre waste
- 70mm hob to incorporate tapware
- Optional tapholes to suit specified tapware
- · Suits school science rooms and laboratories

BRITEX Stainless Steel Twin End Bowl Universal Lab Sinks are fabricated using 1.2mm grade 316 acid resistant stainless steel. Incorporating a uniquely Britex innovation, the Universal Sink Range possess 70mm hobs on either side of the bowl which allow them to be used in both right and left hand applications. They are supplied with 60mm spaced corrugated drainer and optional WaterMark certified grade 316 stainless steel waste outlet (LSPW). The Integrated twin bowls are 400L x 320W x 250D and radiused internal bowl corners ensure cleaning is easy. Tap holes can be supplied to suit specified tapware. Ideal for school science rooms and laboratories.

BRITEX grade 316 S.S. 1500mm Twin End Bowl Universal Lab Sink - 1500L x 500W O/A. Bowl size 400L x 320W x 250D. Complete with corrugated drainer and 50mm WaterMark certified grade 316 S.S. waste outlet (LSPW) and XXXX tapware - Product Code LSTEB-S15-50