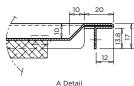

- Grade 316 acid resistant S.S.
- 50mm centre waste
- 70mm hob to incorporate tapware
- Optional tapholes to suit specified tapware
- · Suits school science rooms and laboratories

BRITEX Stainless Steel Twin End Bowl Universal Lab Sinks are fabricated using 1.2mm grade 316 acid resistant stainless steel. Incorporating a uniquely Britex innovation, the Universal Sink Range possess 70mm hobs on either side of the bowl which allow them to be used in both right and left hand applications. They are supplied with 60mm spaced corrugated drainer and optional WaterMark certified grade 316 stainless steel waste outlet (LSPW). The Integrated twin bowls are 400L x 320W x 250D and radiused internal bowl corners ensure cleaning is easy. Tap holes can be supplied to suit specified tapware. Ideal for school science rooms and laboratories.

BRITEX grade 316 S.S. 1500mm Twin End Bowl Universal Lab Sink - 1500L x 500W O/A. Bowl size 400L x 320W x 250D. Complete with corrugated drainer and 50mm WaterMark certified grade 316 S.S. waste outlet (LSPW) and XXXX tapware - Product Code LSTEB-S15-50