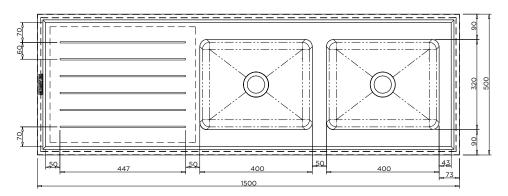

- Grade 316 acid resistant S.S.
- 50mm centre waste
- 70mm hob to incorporate tapware
- Optional tapholes to suit specified tapware
- · Suits school science rooms and laboratories

BRITEX Stainless Steel Twin End Bowl Universal Lab Sinks are fabricated using 1.2mm grade 316 acid resistant stainless steel. Incorporating a uniquely Britex innovation, the Universal Sink Range possess 70mm hobs on either side of the bowl which allow them to be used in both right and left hand applications. They are supplied with 60mm spaced corrugated drainer and optional WaterMark certified grade 316 stainless steel waste outlet (LSPW). The Integrated twin bowls are 400L x 320W x 250D and radiused internal bowl corners ensure cleaning is easy. Tap holes can be supplied to suit specified tapware. Ideal for school science rooms and laboratories.

BRITEX grade 316 S.S. 1500mm Twin End Bowl Universal Lab Sink - 1500L x 500W O/A. Bowl size 400L x 320W x 250D. Complete with corrugated drainer and 50mm WaterMark certified grade 316 S.S. waste outlet (LSPW) and XXXX tapware - Product Code LSTEB-S15-50