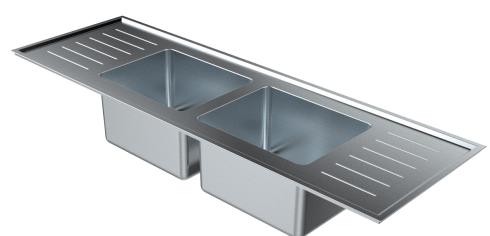

BRITEX grade 316 S.S. 1500mm Twin Centre Bowl Universal Lab Sink - 1500L x 500W O/A. Bowl size 400L x 320W x 250D. Complete with corrugated drainers and 50mm WaterMark certified grade 316 S.S. waste outlet (LSPW) and XXXX tapware - Product Code LSTCB-S15-50