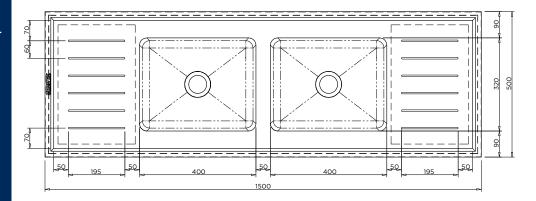

BRITEX grade 316 S.S. 1500mm Twin Centre Bowl Universal Lab Sink - 1500L x 500W O/A. Bowl size 400L x 320W x 250D. Complete with corrugated drainers and 50mm WaterMark certified grade 316 S.S. waste outlet (LSPW) and XXXX tapware - Product Code LSTCB-S15-50