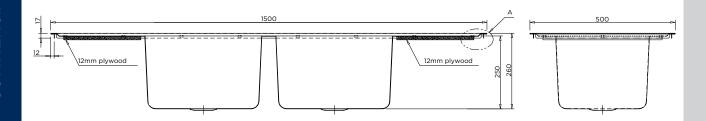

BRITEX grade 316 S.S. 1500mm Twin Centre Bowl Universal Lab Sink - 1500L x 500W O/A. Bowl size 400L x 320W x 250D. Complete with corrugated drainers and 50mm WaterMark certified grade 316 S.S. waste outlet (LSPW) and XXXX tapware - Product Code LSTCB-S15-50