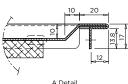

- Grade 316 acid resistant S.S.
- 50mm centre waste
- 70mm hob to incorporate tapware
- Optional tapholes to suit specified tapware
- · Suits school science rooms and laboratories

BRITEX Stainless Steel Twin Centre Bowl Universal Lab Sinks are fabricated using 1.2mm grade 316 acid resistant stainless steel. Incorporating a uniquely Britex innovation, the Universal Sink Range possess 70mm hobs on either side of the bowl which allow for easy installation. They are supplied with 60mm spaced corrugated drainer and optional WaterMark certified grade 316 stainless steel waste outlet (LSPW). The Integrated twin bowls are  $400L \times 320W \times 250D$  and radiused internal bowl corners ensure cleaning is easy. Tap holes can be supplied to suit specified tapware. Ideal for school science rooms and laboratories.

BRITEX grade 316 S.S. 1500mm Twin Centre Bowl Universal Lab Sink - 1500L x 500W O/A. Bowl size 400L x 320W x 250D. Complete with corrugated drainers and 50mm WaterMark certified grade 316 S.S. waste outlet (LSPW) and XXXX tapware - Product Code LSTCB-S15-50