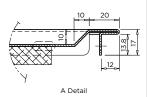

- Grade 316 acid resistant S.S.
- 50mm centre waste
- 70mm hob to incorporate tapware
- Optional tapholes to suit specified tapware
- Suits school science rooms and laboratories

BRITEX Stainless Steel Single End Bowl Universal Lab Sinks are fabricated using 1.2mm grade 316 acid resistant stainless steel. Incorporating a uniquely Britex innovation, the Universal Sink Range possess 70mm hobs on either side of the bowl which allow them to be used in both right and left hand applications. They are supplied with 60mm spaced corrugated drainer and optional WaterMark certified grade 316 stainless steel waste outlet (LSPW). The Integrated single bowl is 400L x 320W x 250D and radiused internal bowl corners ensure cleaning is easy. Tap holes can be supplied to suit specified tapware. Ideal for school science rooms and laboratories.

BRITEX grade 316 S.S. 1500mm Single End Bowl Universal Lab Sink - 1500L x 500W O/A. Bowl size 400L x 320W x 250D. Complete with corrugated drainer and 50mm WaterMark certified grade 316 S.S. waste outlet (LSPW) and XXXX tapware - Product Code LSSEB-S15-50