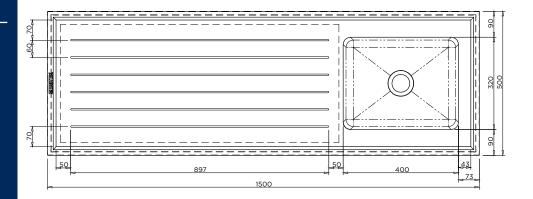

- Grade 316 acid resistant S.S.
- 50mm centre waste
- 70mm hob to incorporate tapware
- Optional tapholes to suit specified tapware
- Suits school science rooms and laboratories

BRITEX Stainless Steel Single End Bowl Universal Lab Sinks are fabricated using 1.2mm grade 316 acid resistant stainless steel. Incorporating a uniquely Britex innovation, the Universal Sink Range possess 70mm hobs on either side of the bowl which allow them to be used in both right and left hand applications. They are supplied with 60mm spaced corrugated drainer and optional WaterMark certified grade 316 stainless steel waste outlet (LSPW). The Integrated single bowl is 400L x 320W x 250D and radiused internal bowl corners ensure cleaning is easy. Tap holes can be supplied to suit specified tapware. Ideal for school science rooms and laboratories.

BRITEX grade 316 S.S. 1500mm Single End Bowl Universal Lab Sink - 1500L x 500W O/A. Bowl size 400L x 320W x 250D. Complete with corrugated drainer and 50mm WaterMark certified grade 316 S.S. waste outlet (LSPW) and XXXX tapware - Product Code LSSEB-S15-50