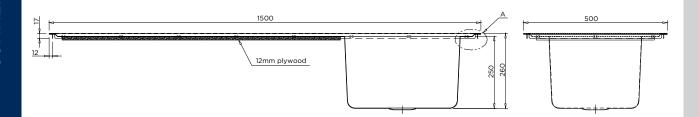

- Grade 316 acid resistant S.S.
- 50mm centre waste
- 70mm hob to incorporate tapware
- Optional tapholes to suit specified tapware
- Suits school science rooms and laboratories

BRITEX Stainless Steel Single End Bowl Universal Lab Sinks are fabricated using 1.2mm grade 316 acid resistant stainless steel. Incorporating a uniquely Britex innovation, the Universal Sink Range possess 70mm hobs on either side of the bowl which allow them to be used in both right and left hand applications. They are supplied with 60mm spaced corrugated drainer and optional WaterMark certified grade 316 stainless steel waste outlet (LSPW). The Integrated single bowl is 400L x 320W x 250D and radiused internal bowl corners ensure cleaning is easy. Tap holes can be supplied to suit specified tapware. Ideal for school science rooms and laboratories.

BRITEX grade 316 S.S. 1500mm Single End Bowl Universal Lab Sink - 1500L x 500W O/A. Bowl size 400L x 320W x 250D. Complete with corrugated drainer and 50mm WaterMark certified grade 316 S.S. waste outlet (LSPW) and XXXX tapware - Product Code LSSEB-S15-50