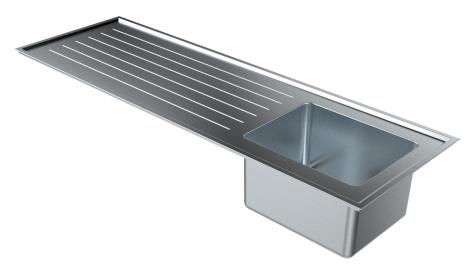

## 1500mm SINGLE END BOWL UNIVERSAL LABORATORY SINK

Optional Acid Resistant Grade 316 Stainless Steel Waste Outlet (LSPW)

Scan QR code

- Standard Stocked Sizes
- Universal can be used for both right and left hand applications
- Single bowl, single drainer
- Optional WaterMark certified S.S. waste
- · Will not crack or chip
- Corrugated drainer
- Radius internal bowl corners

- Grade 316 acid resistant S.S.
- 50mm centre waste
- 70mm hob to incorporate tapware
- Optional tapholes to suit specified tapware
- Suits school science rooms and laboratories

BRITEX Stainless Steel Single End Bowl Universal Lab Sinks are fabricated using 1.2mm grade 316 acid resistant stainless steel. Incorporating a uniquely Britex innovation, the Universal Sink Range possess 70mm hobs on either side of the bowl which allow them to be used in both right and left hand applications. They are supplied with 60mm spaced corrugated drainer and optional WaterMark certified grade 316 stainless steel waste outlet (LSPW). The Integrated single bowl is 400L x 320W x 250D and radiused internal bowl corners ensure cleaning is easy. Tap holes can be supplied to suit specified tapware. Ideal for school science rooms and laboratories.

BRITEX grade 316 S.S. 1500mm Single End Bowl Universal Lab Sink - 1500L x 500W O/A. Bowl size 400L x 320W x 250D. Complete with corrugated drainer and 50mm WaterMark certified grade 316 S.S. waste outlet (LSPW) and XXXX tapware - Product Code LSSEB-S15-50