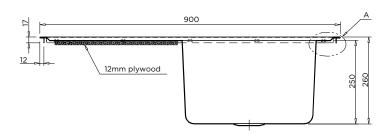

BRITEX grade 316 S.S. 900mm Single End Bowl Universal Lab Sink - 900L x 500W O/A. Bowl size 400L x 320W x 250D. Complete with corrugated drainer and 50mm WaterMark certified grade 316 S.S. waste outlet (LSPW) and XXXX tapware - Product Code LSSEB-S09-50