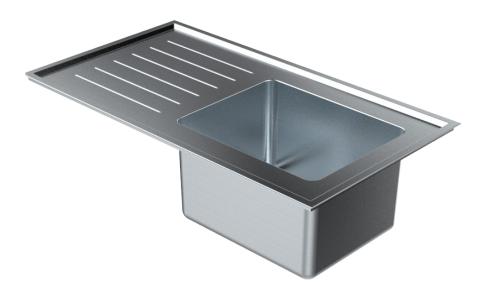

# 900mm SINGLE END BOWL UNIVERSAL LABORATORY SINK

**Optional** Acid Resistant Grade 316 Stainless Steel Waste Outlet (LSPW)

Scan QR code

- Standard Stocked Sizes
- Universal can be used for both right and left hand applications
- Single bowl, single drainer
- Optional WaterMark certified S.S. waste
- Will not crack or chip
- Corrugated drainer
- Radius internal bowl corners

- Grade 316 acid resistant S.S.
- 50mm centre waste
- 70mm hob to incorporate tapware
- Optional tapholes to suit specified tapware
- Suits school science rooms and laboratories

BRITEX Stainless Steel Single End Bowl Universal Lab Sinks are fabricated using 1.2mm grade 316 acid resistant stainless steel. Incorporating a uniquely Britex innovation, the Universal Sink Range possess 70mm hobs on either side of the bowl which allow them to be used in both right and left hand applications. They are supplied with 60mm spaced corrugated drainer and optional WaterMark certified grade 316 stainless steel waste outlet (LSPW). The Integrated single bowl is 400L x 320W x 250D and radiused internal bowl corners ensure cleaning is easy. Tap holes can be supplied to suit specified tapware. Ideal for school science rooms and laboratories.

BRITEX grade 316 S.S. 900mm Single End Bowl Universal Lab Sink - 900L x 500W O/A. Bowl size 400L x 320W x 250D. Complete with corrugated drainer and 50mm WaterMark certified grade 316 S.S. waste outlet (LSPW) and XXXX tapware - Product Code LSSEB-S09-50