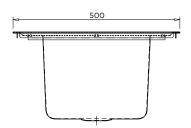

BRITEX grade 316 S.S. 900mm Single End Bowl Universal Lab Sink - 900L x 500W O/A. Bowl size 400L x 320W x 250D. Complete with corrugated drainer and 50mm WaterMark certified grade 316 S.S. waste outlet (LSPW) and XXXX tapware - Product Code LSSEB-S09-50