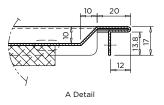

## LSSEB-S09-50

- Product Name and Code
- Product Features
- Product Dimensions
- **Waste Outlet Type** (polypropylene or stainless steel)
- Tapware details (if required)

- Grade 316 S.S. Waste LSPW: p 7.07
- Tapholes to suit
- Laboratory tapware