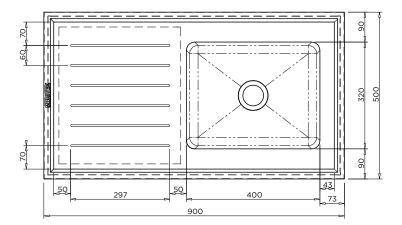

- Grade 316 acid resistant S.S.
- 50mm centre waste
- 70mm hob to incorporate tapware
- Optional tapholes to suit specified tapware
- Suits school science rooms and laboratories

BRITEX Stainless Steel Single End Bowl Universal Lab Sinks are fabricated using 1.2mm grade 316 acid resistant stainless steel. Incorporating a uniquely Britex innovation, the Universal Sink Range possess 70mm hobs on either side of the bowl which allow them to be used in both right and left hand applications. They are supplied with 60mm spaced corrugated drainer and optional WaterMark certified grade 316 stainless steel waste outlet (LSPW). The Integrated single bowl is 400L x 320W x 250D and radiused internal bowl corners ensure cleaning is easy. Tap holes can be supplied to suit specified tapware. Ideal for school science rooms and laboratories.

BRITEX grade 316 S.S. 900mm Single End Bowl Universal Lab Sink - 900L x 500W O/A. Bowl size 400L x 320W x 250D. Complete with corrugated drainer and 50mm WaterMark certified grade 316 S.S. waste outlet (LSPW) and XXXX tapware - Product Code LSSEB-S09-50