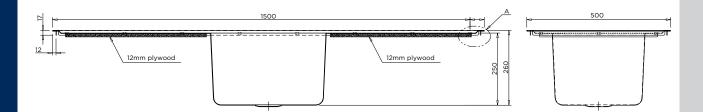

- Grade 316 acid resistant S.S.
- 50mm centre waste
- 70mm hob to incorporate tapware
- Optional tapholes to suit specified tapware
- · Suits school science rooms and laboratories

BRITEX Stainless Steel Single Centre Bowl Universal Lab Sinks are fabricated using 1.2mm grade 316 acid resistant stainless steel. Incorporating a uniquely Britex innovation, the Universal Sink Range possess 70mm hobs on either side of the bowl which allow allow for easy installation. They are supplied with 60mm spaced corrugated drainer and optional WaterMark certified grade 316 stainless steel waste outlet (LSPW). The Integrated single bowl is  $400L \times 320W \times 10^{-5}$ 250D and radiused internal bowl corners ensure cleaning is easy. Tap holes can be supplied to suit specified tapware. Ideal for school science rooms and laboratories.

BRITEX grade 316 S.S. 1500mm Single Centre Bowl Universal Lab Sink - 1500L x 500W O/A. Bowl size 400L x 320W x 250D. Complete with corrugated drainers and 50mm WaterMark certified grade 316 S.S. waste outlet (LSPW) and XXXX tapware - Product Code LSSCB-S15-50