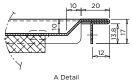

- Grade 316 acid resistant S.S.
- 50mm centre waste
- 70mm hob to incorporate tapware
- Optional tapholes to suit specified tapware
- · Suits school science rooms and laboratories

BRITEX Stainless Steel Single Centre Bowl Universal Lab Sinks are fabricated using 1.2mm grade 316 acid resistant stainless steel. Incorporating a uniquely Britex innovation, the Universal Sink Range possess 70mm hobs on either side of the bowl which allow allow for easy installation. They are supplied with 60mm spaced corrugated drainer and optional WaterMark certified grade 316 stainless steel waste outlet (LSPW). The Integrated single bowl is  $400L \times 320W \times 10^{-5}$ 250D and radiused internal bowl corners ensure cleaning is easy. Tap holes can be supplied to suit specified tapware. Ideal for school science rooms and laboratories.

BRITEX grade 316 S.S. 1500mm Single Centre Bowl Universal Lab Sink - 1500L x 500W O/A. Bowl size 400L x 320W x 250D. Complete with corrugated drainers and 50mm WaterMark certified grade 316 S.S. waste outlet (LSPW) and XXXX tapware - Product Code LSSCB-S15-50