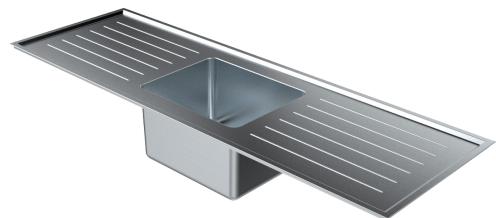

## 1500mm SINGLE CENTRE BOWL UNIVERSAL LABORATORY SINK

**Optional** Acid Resistant Grade 316 Stainless Steel Waste Outlet (LSPW)

Scan QR code

- Standard Stocked Sizes
- Universal for easy installation
- Single bowl, double drainer
- Optional WaterMark certified S.S. waste
- Will not crack or chip
- · Corrugated drainers
- · Radius internal bowl corners

- Grade 316 acid resistant S.S.
- 50mm centre waste
- 70mm hob to incorporate tapware
- Optional tapholes to suit specified tapware
- · Suits school science rooms and laboratories

BRITEX Stainless Steel Single Centre Bowl Universal Lab Sinks are fabricated using 1.2mm grade 316 acid resistant stainless steel. Incorporating a uniquely Britex innovation, the Universal Sink Range possess 70mm hobs on either side of the bowl which allow allow for easy installation. They are supplied with 60mm spaced corrugated drainer and optional WaterMark certified grade 316 stainless steel waste outlet (LSPW). The Integrated single bowl is  $400L \times 320W \times 10^{-5}$ 250D and radiused internal bowl corners ensure cleaning is easy. Tap holes can be supplied to suit specified tapware. Ideal for school science rooms and laboratories.

BRITEX grade 316 S.S. 1500mm Single Centre Bowl Universal Lab Sink - 1500L x 500W O/A. Bowl size 400L x 320W x 250D. Complete with corrugated drainers and 50mm WaterMark certified grade 316 S.S. waste outlet (LSPW) and XXXX tapware - Product Code LSSCB-S15-50