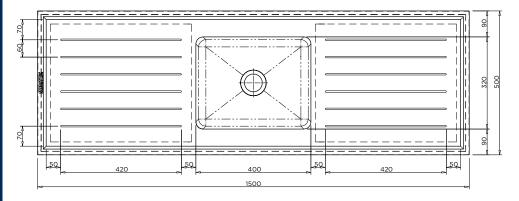

- Grade 316 acid resistant S.S.
- 50mm centre waste
- 70mm hob to incorporate tapware
- Optional tapholes to suit specified tapware
- · Suits school science rooms and laboratories

BRITEX Stainless Steel Single Centre Bowl Universal Lab Sinks are fabricated using 1.2mm grade 316 acid resistant stainless steel. Incorporating a uniquely Britex innovation, the Universal Sink Range possess 70mm hobs on either side of the bowl which allow allow for easy installation. They are supplied with 60mm spaced corrugated drainer and optional WaterMark certified grade 316 stainless steel waste outlet (LSPW). The Integrated single bowl is  $400L \times 320W \times 10^{-5}$ 250D and radiused internal bowl corners ensure cleaning is easy. Tap holes can be supplied to suit specified tapware. Ideal for school science rooms and laboratories.

BRITEX grade 316 S.S. 1500mm Single Centre Bowl Universal Lab Sink - 1500L x 500W O/A. Bowl size 400L x 320W x 250D. Complete with corrugated drainers and 50mm WaterMark certified grade 316 S.S. waste outlet (LSPW) and XXXX tapware - Product Code LSSCB-S15-50