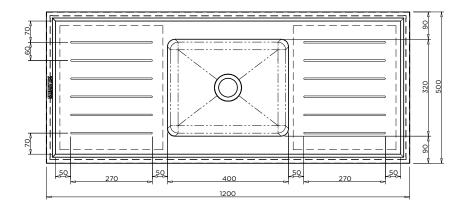

- Grade 316 acid resistant S.S.
- 50mm centre waste
- 70mm hob to incorporate tapware
- Optional tapholes to suit specified tapware
- Suits school science rooms and laboratories

BRITEX Stainless Steel Single Centre Bowl Universal Lab Sinks are fabricated using 1.2mm grade 316 acid resistant stainless steel. Incorporating a uniquely Britex innovation, the Universal Sink Range possess 70mm hobs on either side of the bowl which allow allow for easy installation. They are supplied with 60mm spaced corrugated drainer and optional WaterMark certified grade 316 stainless steel waste outlet (LSPW). The Integrated single bowl is  $400L \times 320W \times 10^{-5}$ 250D and radiused internal bowl corners ensure cleaning is easy. Tap holes can be supplied to suit specified tapware. Ideal for school science rooms and laboratories.

BRITEX grade 316 S.S. 1200mm Single Centre Bowl Universal Lab Sink - 1200L x 500W O/A. Bowl size 400L x 320W x 250D. Complete with corrugated drainers and 50mm WaterMark certified grade 316 S.S. waste outlet (LSPW) and XXXX tapware - Product Code LSSCB-S12-50