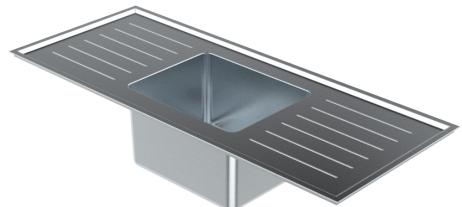

## 1200mm SINGLE CENTRE BOWL UNIVERSAL LABORATORY SINK

**Optional** Acid Resistant Grade 316 Stainless Steel Waste Outlet (LSPW)

Scan QR code

- Standard Stocked Sizes
- Universal for easy installation
- Single bowl, double drainer
- Optional WaterMark certified S.S. waste
- Will not crack or chip
- · Corrugated drainers
- · Radius internal bowl corners

- Grade 316 acid resistant S.S.
- 50mm centre waste
- 70mm hob to incorporate tapware
- Optional tapholes to suit specified tapware
- Suits school science rooms and laboratories

BRITEX Stainless Steel Single Centre Bowl Universal Lab Sinks are fabricated using 1.2mm grade 316 acid resistant stainless steel. Incorporating a uniquely Britex innovation, the Universal Sink Range possess 70mm hobs on either side of the bowl which allow allow for easy installation. They are supplied with 60mm spaced corrugated drainer and optional WaterMark certified grade 316 stainless steel waste outlet (LSPW). The Integrated single bowl is  $400L \times 320W \times 10^{-5}$ 250D and radiused internal bowl corners ensure cleaning is easy. Tap holes can be supplied to suit specified tapware. Ideal for school science rooms and laboratories.

BRITEX grade 316 S.S. 1200mm Single Centre Bowl Universal Lab Sink - 1200L x 500W O/A. Bowl size 400L x 320W x 250D. Complete with corrugated drainers and 50mm WaterMark certified grade 316 S.S. waste outlet (LSPW) and XXXX tapware - Product Code LSSCB-S12-50