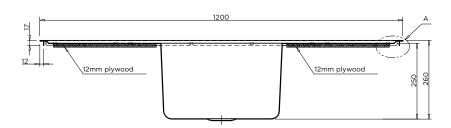

- Grade 316 acid resistant S.S.
- 50mm centre waste
- 70mm hob to incorporate tapware
- Optional tapholes to suit specified tapware
- Suits school science rooms and laboratories

BRITEX Stainless Steel Single Centre Bowl Universal Lab Sinks are fabricated using 1.2mm grade 316 acid resistant stainless steel. Incorporating a uniquely Britex innovation, the Universal Sink Range possess 70mm hobs on either side of the bowl which allow allow for easy installation. They are supplied with 60mm spaced corrugated drainer and optional WaterMark certified grade 316 stainless steel waste outlet (LSPW). The Integrated single bowl is  $400L \times 320W \times 10^{-5}$ 250D and radiused internal bowl corners ensure cleaning is easy. Tap holes can be supplied to suit specified tapware. Ideal for school science rooms and laboratories.

BRITEX grade 316 S.S. 1200mm Single Centre Bowl Universal Lab Sink - 1200L x 500W O/A. Bowl size 400L x 320W x 250D. Complete with corrugated drainers and 50mm WaterMark certified grade 316 S.S. waste outlet (LSPW) and XXXX tapware - Product Code LSSCB-S12-50