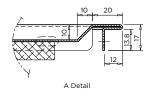

## LSSCB-S12-50

- Product Name and Code
- Product Features
- Product Dimensions
- Waste Outlet Type (polypropylene or stainless steel)
- Tapware details (if required)

- Grade 316 S.S. Waste LSPW: p 7.07
- Tapholes to suit
- Laboratory tapware