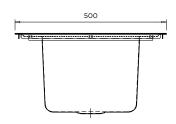

- Grade 316 acid resistant S.S.
- 50mm centre waste
- 70mm hob to incorporate tapware
- Optional tapholes to suit specified tapware
- Suits school science rooms and laboratories

BRITEX Stainless Steel Single Centre Bowl Universal Lab Sinks are fabricated using 1.2mm grade 316 acid resistant stainless steel. Incorporating a uniquely Britex innovation, the Universal Sink Range possess 70mm hobs on either side of the bowl which allow allow for easy installation. They are supplied with 60mm spaced corrugated drainer and optional WaterMark certified grade 316 stainless steel waste outlet (LSPW). The Integrated single bowl is  $400L \times 320W \times 10^{-5}$ 250D and radiused internal bowl corners ensure cleaning is easy. Tap holes can be supplied to suit specified tapware. Ideal for school science rooms and laboratories.

BRITEX grade 316 S.S. 1200mm Single Centre Bowl Universal Lab Sink - 1200L x 500W O/A. Bowl size 400L x 320W x 250D. Complete with corrugated drainers and 50mm WaterMark certified grade 316 S.S. waste outlet (LSPW) and XXXX tapware - Product Code LSSCB-S12-50