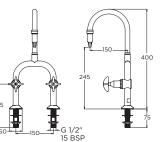

# TW-LBSET-03

Lab Set H & C Mixing Unit Type 13 Swivel Outlet, Jumper Valves and #1 Aerator

### Lab H & C Mixing Unit Type 13 Swivel Outlet, Jumper Valves and #16 XT Tube Nozzle with

VISIT **BRITEX.COM.AU** TO DOWNLOAD BIM FILES, CAD DRAWINGS AND THE MOST CURRENT PRODUCT LITERATUR!

Due to ongoing research and our commitment to product development, details are subject to change without notice. Details accurate at time of print. Please refer to britex.com.au for the most current product information. Allow +/- 5mm tolerance for dimensions and setouts shown in product literature.