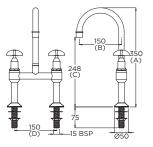

# TW-LBSET-03

Lab Set H & C Mixing Unit Type 13 Swivel Outlet, Jumper Valves and #1 Aerator