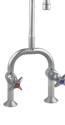

# TW-LBSET-03

Lab Set H & C Mixing Unit Type 13 Swivel Outlet, Jumper Valves and #1 Aerator

### Lab H & C Mixing Unit Type 13 Swivel Outlet, Jumper Valves and #16 XT Tube Nozzle with

VISIT **BRITEX.COM.AU** TO DOWNLOAD BIM FILES, CAD DRAWINGS AND THE MOST CURRENT PRODUCT LITERATUR!

Due to ongoing research and our commitment to product development, details are subject to change without notice. Details accurate at time of print. Please refer to britex.com.au for the most current product information. Allow +/- 5mm tolerance for dimensions and setouts shown in product literature.