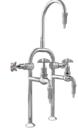

### TW-LBSET-07

Lab Set H & C Mixing Unit Type 19 Swivel Outlet, Jumper Valves and #1 Aerator.

### TW-LBSET-08

Lab H & C Mixing Unit Type 19 Swivel Outlet, Jumper Valves and XT Tube Nozzle with Integral Mini Dual Check Valve.