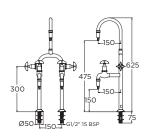

# Laboratory Sets Type 14

Type 14 laboratory tapware is supplied standard with vandal resistant handle and button, 15mm male BSP inlet and standard jumper valve, finished with a heavy duty, bright chrome plating.

# TW-LBSET-06

Lab Set H & C Mixing Unit Type 14 Swivel Outlet, Jumper Valves and XT Tube Nozzle with Integral Mini Dual Check Valve on Spout and Bibs.