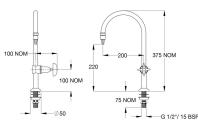

# Laboratory Sets Type 16

Type 16 laboratory tapware is supplied standard with vandal resistant handle and button, 15mm male BSP inlet and standard jumper valve, finished with a heavy duty, bright chrome plating.

# TW-LBSET-01

Lab Set 1-Way Type 16:DOC Fixed Jumper Valve #8 V/R Aerator 5LPM [WELS 5 Star]. Approved to NSW Department of Commerce and is commonly specified for NSW schools.

### TW-LBSET-01A

Lab Set 1-Way Type 16:DOC Fixed Gooseneck, Jumper Valve #16 XT Tube Nozzle with Integral Mini Dual Check Valve 5LPM [WELS 5 Star]. Approved to NSW Department of Commerce and is commonly specified for NSW schools.

### TW-LBSET-02

Lab Set Type 16 Swivel, Jumper Valve and Aerator Nozzle with Integral Mini Dual Check Valve.