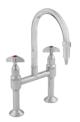

# TW-LBSET-03

Lab Set H & C Mixing Unit Type 13 Swivel Outlet, Jumper Valves and #1 Aerator

### Lab H & C Mixing Unit Type 13 Swivel Outlet, Jumper Valves and #16 XT Tube Nozzle with

VISIT **BRITEX.COM.AU** TO DOWNLOAD BIM FILES, CAD DRAWINGS AND THE MOST CURRENT PRODUCT LITERATUR!

Due to ongoing research and our commitment to product development, details are subject to change without notice. Details accurate at time of print. Please refer to britex.com.au for the most current product information. Allow +/- 5mm tolerance for dimensions and setouts shown in product literature.