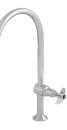

# TW-LBSET-01

Lab Set 1-Way Type 16:DOC Fixed Jumper Valve #8 V/R Aerator 5LPM [WELS 5 Star]. Approved to NSW Department of Commerce and is commonly specified for NSW schools.

### TW-LBSET-01A

Lab Set 1-Way Type 16:DOC Fixed Gooseneck, Jumper Valve #16 XT Tube Nozzle with Integral Mini Dual Check Valve 5LPM [WELS 5 Star]. Approved to NSW Department of Commerce and is commonly specified for NSW schools.

### TW-LBSET-02

Lab Set Type 16 Swivel, Jumper Valve and Aerator Nozzle with Integral Mini Dual Check Valve.