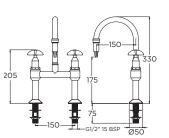

# TW-LBSET-06

Lab Set H & C Mixing Unit Type 14 Swivel Outlet, Jumper Valves and XT Tube Nozzle with Integral Mini Dual Check Valve on Spout and Bibs.