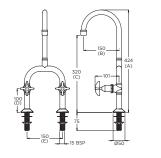

# TW-LBSET-03

Lab Set H & C Mixing Unit Type 13 Swivel Outlet, Jumper Valves and #1 Aerator

### Lab H & C Mixing Unit Type 13 Swivel Outlet, Jumper Valves and #16 XT Tube Nozzle with

VISIT **BRITEX.COM.AU** TO DOWNLOAD BIM FILES, CAD DRAWINGS AND THE MOST CURRENT PRODUCT LITERATUR!

Due to ongoing research and our commitment to product development, details are subject to change without notice. Details accurate at time of print. Please refer to britex.com.au for the most current product information. Allow +/- 5mm tolerance for dimensions and setouts shown in product literature.