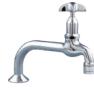

### TW-LBSET-09

Lab Set Bib Cock Bench Mounted Type 26 (NSW School Specification)

AS/NZS 3718 approved. Commonly specified for NSW schools. Supplied with vandal resistant aerator, handle and button, 15mm male BSP inlet with anti-rotating pin on base and standard jumper valve. Bright chrome plate finish.