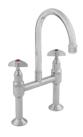

### Lab H & C Mixing Unit Type 13 Swivel Outlet, Jumper Valves and #16 XT Tube Nozzle with

VISIT **BRITEX.COM.AU** TO DOWNLOAD BIM FILES, CAD DRAWINGS AND THE MOST CURRENT PRODUCT LITERATUR!

Due to ongoing research and our commitment to product development, details are subject to change without notice. Details accurate at time of print. Please refer to britex.com.au for the most current product information. Allow +/- 5mm tolerance for dimensions and setouts shown in product literature.