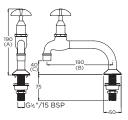

### TW-LBSET-09

Lab Set Bib Cock Bench Mounted Type 26 (NSW School Specification)

AS/NZS 3718 approved. Commonly specified for NSW schools. Supplied with vandal resistant aerator, handle and button, 15mm male BSP inlet with anti-rotating pin on base and standard jumper valve. Bright chrome plate finish.