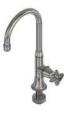

### TW-LBSET-02

Lab Set Type 16 Swivel, Jumper Valve and Aerator Nozzle with Integral Mini Dual Check Valve.