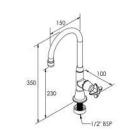

# Laboratory Sets Type 13

Type 13 laboratory tapware is supplied standard with vandal resistant handle and button, 15mm male BSP inlet and standard jumper valve, finished with a heavy duty, bright chrome plating.

# TW-LBSET-03

Lab Set H & C Mixing Unit Type 13 Swivel Outlet, Jumper Valves and #1 Aerator

### Lab H & C Mixing Unit Type 13 Swivel Outlet, Jumper Valves and #16 XT Tube Nozzle with

VISIT **BRITEX.COM.AU** TO DOWNLOAD BIM FILES, CAD DRAWINGS AND THE MOST CURRENT PRODUCT LITERATUR!

Due to ongoing research and our commitment to product development, details are subject to change without notice. Details accurate at time of print. Please refer to britex.com.au for the most current product information. Allow +/- 5mm tolerance for dimensions and setouts shown in product literature.