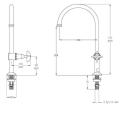

# TW-LBSET-03

Lab Set H & C Mixing Unit Type 13 Swivel Outlet, Jumper Valves and #1 Aerator

### Lab H & C Mixing Unit Type 13 Swivel Outlet, Jumper Valves and #16 XT Tube Nozzle with

VISIT **BRITEX.COM.AU** TO DOWNLOAD BIM FILES, CAD DRAWINGS AND THE MOST CURRENT PRODUCT LITERATUR!

Due to ongoing research and our commitment to product development, details are subject to change without notice. Details accurate at time of print. Please refer to britex.com.au for the most current product information. Allow +/- 5mm tolerance for dimensions and setouts shown in product literature.