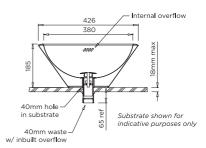

## **INSTALLATION NOTES**

1) Penetration in bench top will need to be provided to connect waste outlet. 2) Basin must be caulked around base to provide water seal and to fix in position.

Due to ongoing research and our commitment to product development, details are subject to change without notice. Details accurate at time of print

Please refer to britex.com.au for the most current product information. Allow +/- 5mm tolerance for dimensions and setouts shown in product literature.