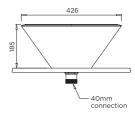

## **INSTALLATION NOTES**

1) Penetration in bench top will need to be provided to connect waste outlet. 2) Basin must be caulked around base to provide water seal and to fix in position.

Due to ongoing research and our commitment to product development, details are subject to change without notice. Details accurate at time of print