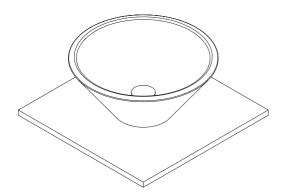

## **INSTALLATION NOTES**

1) Penetration in bench top will need to be provided to connect waste outlet. 2) Basin must be caulked around base to provide water seal and to fix in position.

Due to ongoing research and our commitment to product development, details are subject to change without notice. Details accurate at time of print