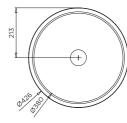

## Product Info:

- Hand made, seamless design
- · Satin finish stainless steel
- Double-skinned robust construction
- · In-built overflow
- · 40mm pop-up waste supplied
- · Safety radius edge

## **INSTALLATION NOTES**

1) Penetration in bench top will need to be provided to connect waste outlet. 2) Basin must be caulked around base to provide water seal and to fix in position.

Due to ongoing research and our commitment to product development, details are subject to change without notice. Details accurate at time of print