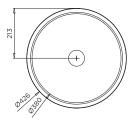

BRITEX Stainless Steel Venetian Wash Basin - 426mm dia. x 185mm deep O/A. Double-skinned construction. Supplied in satin finish, complete with in-built overflow and 40mm waste outlet - Product Code HBVEN

## **HBVEN**

MODEL HBVEN Section

MODEL HBVEN Front Elevation

MODEL HBVEN Plan

MODEL HBVEN Isometric View

- Product Name and Code
- Product Dimensions

VISIT BRITEX.COM.AU TO DOWNLOAD BIM FILES, CAD DRAWINGS AND THE MOST CURRENT PRODUCT LITERATURE