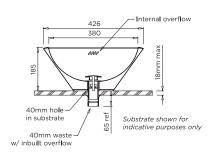

BRITEX Stainless Steel Venetian Wash Basin - 426mm dia. x 185mm deep O/A. Double-skinned construction. Supplied in satin finish, complete with in-built overflow and 40mm waste outlet - Product Code HBVEN

## **HBVEN**

MODEL HBVEN Section

MODEL HBVEN Front Elevation

MODEL HBVEN Plan

MODEL HBVEN Isometric View

- Product Name and Code
- Product Dimensions

VISIT BRITEX.COM.AU TO DOWNLOAD BIM FILES, CAD DRAWINGS AND THE MOST CURRENT PRODUCT LITERATURE