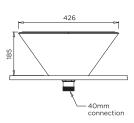

BRITEX Stainless Steel Venetian Wash Basin - 426mm dia. x 185mm deep O/A. Double-skinned construction. Supplied in satin finish, complete with in-built overflow and 40mm waste outlet - Product Code HBVEN

## **HBVEN**

MODEL HBVEN Section

MODEL HBVEN Front Elevation

MODEL HBVEN Plan

MODEL HBVEN Isometric View

- Product Name and Code
- Product Dimensions

VISIT BRITEX.COM.AU TO DOWNLOAD BIM FILES, CAD DRAWINGS AND THE MOST CURRENT PRODUCT LITERATURE