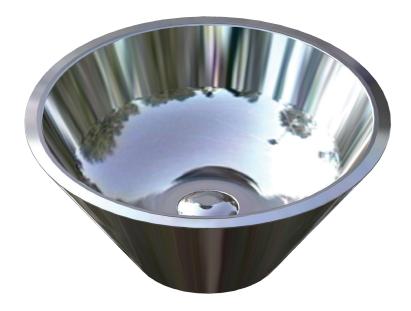

The BRITEX Venetian Wash Basin is a fully hand made, double-skinned stainless steel counter top wash basin. Manufactured from heavy gauge commercial grade stainless steel, the Venetian wash basin is supplied complete with a 40mm waste outlet, radius perimeter edge and is both functional and robust. Designed for use in combination with either a wall mounted tap set or tall mixer tap, the Venetian basin has an in-built overflow waste, making it perfectly suited for public access washrooms such as hotels, night clubs and restaurants.

BRITEX Stainless Steel Venetian Wash Basin - 426mm dia. x 185mm deep O/A. Double-skinned construction. Supplied in satin finish, complete with in-built overflow and 40mm waste outlet - Product Code HBVEN