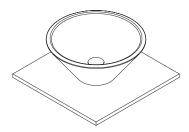

The BRITEX Venetian Wash Basin is a fully hand made, double-skinned stainless steel counter top wash basin. Manufactured from heavy gauge commercial grade stainless steel, the Venetian wash basin is supplied complete with a 40mm waste outlet, radius perimeter edge and is both functional and robust. Designed for use in combination with either a wall mounted tap set or tall mixer tap, the Venetian basin has an in-built overflow waste, making it perfectly suited for public access washrooms such as hotels, night clubs and restaurants.

BRITEX Stainless Steel Venetian Wash Basin - 426mm dia. x 185mm deep O/A. Double-skinned construction. Supplied in satin finish, complete with in-built overflow and 40mm waste outlet - Product Code HBVEN

## **HBVEN**

MODEL HBVEN Section

MODEL HBVEN Front Elevation

MODEL HBVEN Plan

MODEL HBVEN Isometric View

- Product Name and Code
- Product Dimensions

VISIT BRITEX.COM.AU TO DOWNLOAD BIM FILES, CAD DRAWINGS AND THE MOST CURRENT PRODUCT LITERATURE