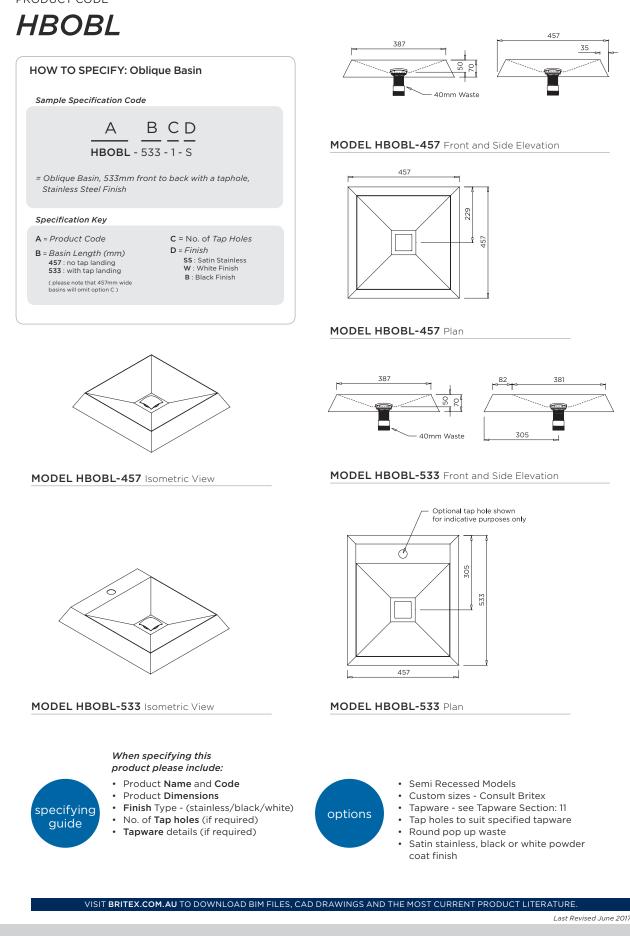

## **OBLIQUE BASIN**

Image shows Model HBOBL-457-SS Oblique Basin in stainless finish

Image shows Model HBOBL-457-B

Oblique Basin in black powder coat finish

**#HBOBL / OBLIQUE BASIN** 

Image shows Model HBOBL-533-1-W Oblique Basin with one tap hole and white powder coat finish

The *BRITEX Oblique Wash Basin* is a fully hand made, ultra modern counter top wash basin, manufactured from heavy gauge commercial grade 304 stainless steel. Supplied complete with a square-topped waste outlet, the Oblique basin can be manufactured in a range of different sizes suited to various specific project applications with an integral rear hob for mixer taps, or without a hob to suit wall tap sets. Basins are supplied standard in a satin stainless steel finish but can also be supplied with an optional white or black powder coating. Oblique basins are seamless, easy to clean and ideally suited to stylish public access washrooms in hotels, night clubs and restaurants.

BRITEX Stainless Steel Oblique Wash Basin - XXXL x XXXW x 70D. Supplied in satin stainless/black/white finish, complete with square pop up waste outlet - Product Code HBOBL-XXX-X-X

\*RED TEXT may denote a variable where one option only is to be selected, a nominal dimension that needs to be specified, or an optional feature that can be removed if not required. Please refer to the back of this page for additional specification details and options.