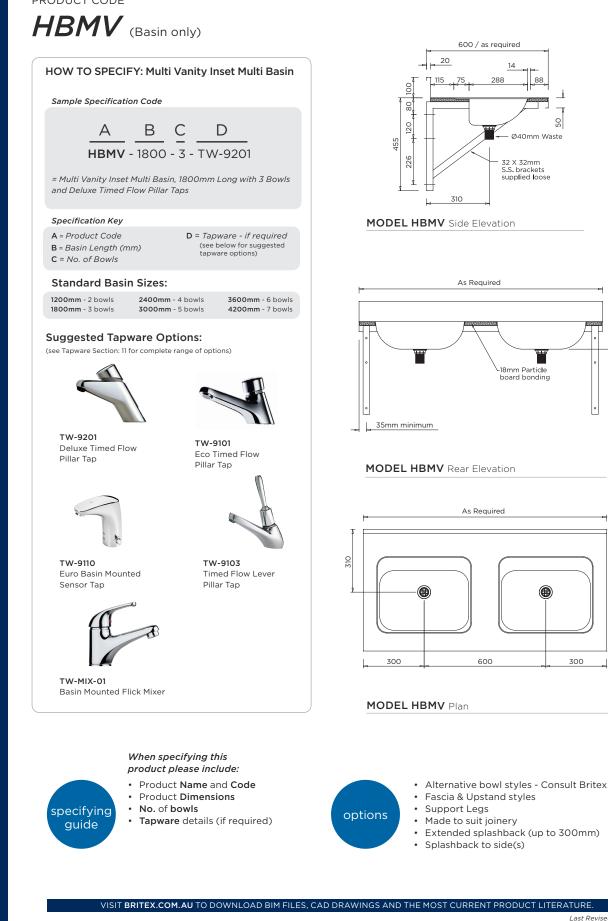

## PRODUCT CODE

Due to ongoing research and our commitment to product development, details are subject to change without notice. Details accurate at time of print. Please refer to britex.com.au for the most current product information. Allow +/- 5mm tolerance for dimensions and setouts shown in product literature.