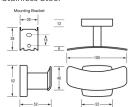

# **HOOKS & TOWEL RAILS**

#### BTX-10-027

S.S. Hook

MOUNTING

Visible Screw Hook

**FINISH** 

Satin Stainless Steel



### BTX-10-034

S.S. Robe Hook

MOUNTING Concealed Fix

**FINISH** 

Satin Stainless Steel



# BTX-10-045

Heavy Duty Coat Hook

MOUNTING

Concealed Screw Fix

Satin Stainless Steel



# BTX-10-028

S.S. Hook

MOUNTING

Visible Screw Hook

FINISH

Satin Stainless Steel



#### BTX-10-035

S.S. Double Robe Hook

MOUNTING



FINISH

Satin Stainless Steel



## BTX-10-046

Coat Hook

MOUNTING

FINISH

Satin Stainless Steel





# BTX-10-029

S.S. Hook

MOUNTING

Visible Screw Hook

FINISH

Satin Stainless Steel



#### BTX-10-036

Die Cast Zinc Hook with Rubber Bumper

MOUNTING

Concealed Fix

FINISH

Satin Chrome Plate Finish



#### BTX-10-047

Collapsible Coat Hook

(12kg load capacity)

MOUNTING

Visible Screw Fix

FINISH

Satin Stainless Steel



## **Heavy Duty Single Towel Rail**

SIZE 25mm dia, 914mm C to C (can be cut to size by others) FEATURES Stainless Steel Rail. Satin CP Brass Supports. MOUNTING Surface Mount Visible Fix

BTX-10-040 914mm C to C



#### Single Towel Rail

SIZE 19mm dia 914mm C to C (can be cut to size by others) FEATURES Stainless Steel Rail. Satin CP Brass Supports **MOUNTING** Concealed Fix

BTX-10-044 914mm