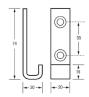

#### BTX-10-027

S.S. Hook

MOUNTING

Visible Screw Hook

**FINISH** 

Satin Stainless Steel

# BTX-10-028

S.S. Hook

MOUNTING

Visible Screw Hook

FINISH

Satin Stainless Steel

# BTX-10-029

S.S. Hook

MOUNTING

Visible Screw Hook

FINISH

Satin Stainless Steel