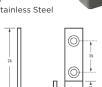

# **HOOKS & TOWEL RAILS**

#### BTX-10-027

S.S. Hook

MOUNTING

Visible Screw Hook

**FINISH** 

Satin Stainless Steel



### BTX-10-034

S.S. Robe Hook

MOUNTING Concealed Fix

**FINISH** 

Satin Stainless Steel



# BTX-10-045

Heavy Duty Coat Hook

MOUNTING

Concealed Screw Fix

Satin Stainless Steel



# BTX-10-028

S.S. Hook

MOUNTING

Visible Screw Hook

FINISH

Satin Stainless Steel



#### BTX-10-035

S.S. Double Robe Hook

MOUNTING



FINISH

Satin Stainless Steel



## BTX-10-046

Coat Hook

MOUNTING

FINISH

Satin Stainless Steel





# BTX-10-029

S.S. Hook

MOUNTING

Visible Screw Hook

FINISH

Satin Stainless Steel



#### BTX-10-036

Die Cast Zinc Hook with Rubber Bumper

MOUNTING

Concealed Fix

FINISH

Satin Chrome Plate Finish



#### BTX-10-047

Collapsible Coat Hook

(12kg load capacity)

MOUNTING

Visible Screw Fix

FINISH

Satin Stainless Steel



## **Heavy Duty Single Towel Rail**

SIZE 25mm dia, 914mm C to C (can be cut to size by others) FEATURES Stainless Steel Rail. Satin CP Brass Supports. MOUNTING Surface Mount Visible Fix

BTX-10-040 914mm C to C



#### Single Towel Rail

SIZE 19mm dia 914mm C to C (can be cut to size by others) FEATURES Stainl