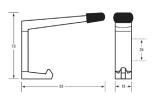

#### BTX-10-047

Collapsible Coat Hook

(12kg load capacity)

MOUNTING

Visible Screw Fix

FINISH

Satin Stainless Steel