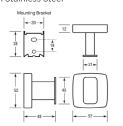

### BTX-10-034

S.S. Robe Hook

MOUNTING Concealed Fix

**FINISH** 

Satin Stainless Steel

#### BTX-10-036

Die Cast Zinc Hook with Rubber Bumper

MOUNTING

Concealed Fix

FINISH

Satin Chrome Plate Finish