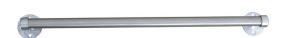

## **Heavy Duty Single Towel Rail**

SIZE 25mm dia, 914mm C to C (can be cut to size by others) FEATURES Stainless Steel Rail. Satin CP Brass Supports. MOUNTING Surface Mount Visible Fix

BTX-10-040 914mm C to C

#### Single Towel Rail

SIZE 19mm dia 914mm C to C (can be cut to size by others) FEATURES Stainless Steel Rail. Satin CP Brass Supports **MOUNTING** Concealed Fix

BTX-10-044 914mm C to C

VISIT **BRITEX.COM.AU** TO DOWNLOAD BIM FILES, CAD DRAWINGS AND THE MOST