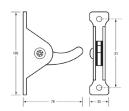

### BTX-10-034

S.S. Robe Hook

MOUNTING Concealed Fix

**FINISH** 

Satin Stainless Steel