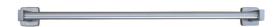

## **Heavy Duty Single Towel Rail**

SIZE 25mm dia, 914mm C to C (can be cut to size by others) FEATURES Stainless Steel Rail. Satin CP Brass Supports. MOUNTING Surface Mount Visible Fix

BTX-10-040 914mm C to C