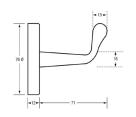

# BTX-10-045

Heavy Duty Coat Hook

MOUNTING

Concealed Screw Fix

Satin Stainless Steel

## BTX-10-046

Coat Hook

MOUNTING

FINISH

Satin Stainless Steel