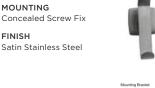

# BTX-10-045

Heavy Duty Coat Hook

MOUNTING

Concealed Screw Fix

Satin Stainless Steel