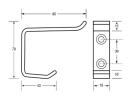

# BTX-10-045

Heavy Duty Coat Hook

MOUNTING

Concealed Screw Fix

Satin Stainless Steel