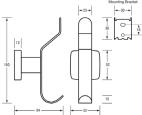

#### BTX-10-047

Collapsible Coat Hook

(12kg load capacity)

MOUNTING

Visible Screw Fix

FINISH

Satin Stainless Steel