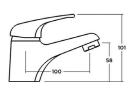

## TW-MIX-02

Basin Mounted Flick Mixer - Swivel

Versatile, basin mounted flick mixer with swiveltype spout. WELS 4 Star, 7.5 litre rating.