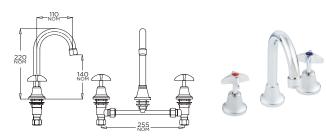

#### TW-SET-02 Basin Mounted Set with

Fixed Spout Versatile basin set frequently used on wash troughs and hand basins in education and commercial projects.

**TW-SET-03** Hob Sink Set with Swivel Gooseneck Spout

Sink set with high arc, swivel gooseneck, particularly suited to stainless steel troughs, basins and laundry tubs.