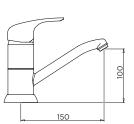

#### TW-SET-02 Basin Mounted Set with

Fixed Spout Versatile basin set frequently used on wash troughs and hand basins in education and commercial projects.

**TW-SET-03** Hob Sink Set with Swivel Gooseneck Spout

Sink set with high arc, swivel gooseneck, particularly suited to stainless steel troughs, basins and laundry tubs.