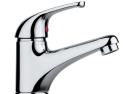

### TW-MIX-01

Basin Mounted Flick Mixer - Fixed

Stylish, commercial quality basin mounted flick mixer with fixed spout. Cast solid DR brass body. WELS 4 Star, 7.5 litre rating.