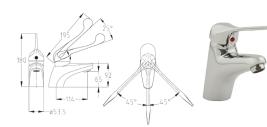

### TW-MIX-L

Basin Mounted Lever Mixer

The AS/NZS 3718 WaterMark approved sink mixer is supplied standard with a 185mm long lever handle finished in a bright chrome plate.

Maximum Operating temperature range: 80°CMin/Max Operating pressure range: 150 - 500kPa Inlet connection: 15mm (1/2") BSP. (Flexitails) Inlet pressure range: 150-1000kPa