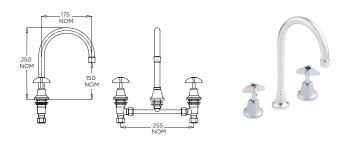

### TW-MIX-01

Basin Mounted Flick Mixer - Fixed

Stylish, commercial quality basin mounted flick mixer with fixed spout. Cast solid DR brass body. WELS 4 Star, 7.5 litre rating.

## TW-MIX-02

Basin Mounted Flick Mixer - Swivel

Versatile, basin mounted flick mixer with swiveltype spout. WELS 4 Star, 7.5 litre rating.

### TW-MIX-L

Basin Mounted Lever Mixer

The AS/NZS 3718 WaterMark approved sink mixer is supplied standard with a 185mm long lever handle finished in a bright chrome plate.

Maximum Operating temperature range: 80°CMin/Max Operating pressure range: 150 - 500kPa Inlet connection: 15mm (1/2") BSP. (Flexitails) Inlet pressure range: 150-1000kPa