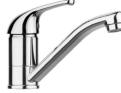

### TW-MIX-01

Basin Mounted Flick Mixer - Fixed

Stylish, commercial quality basin mounted flick mixer with fixed spout. Cast solid DR brass body. WELS 4 Star, 7.5 litre rating.

## TW-MIX-02

Basin Mounted Flick Mixer - Swivel

Versatile, basin mounted flick mixer with swiveltype spout. WELS 4 Star, 7.5 litre rating.