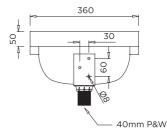

## Wall Mounted Hand Basin Round

**TW-9110** Euro Basin Mounted Sensor Tap

**TW-MIX-01** Basin Mounted Flick Mixer - Fixed

## INSTALLATION NOTES

1) Fixture strength is ultimately determined by the load capacity of the supporting structure (noggins recommended for stud walls) and use of appropriate fixings. 2) Basin is secured to wall with a heavy duty wall bracket (supplied) that incorporates three fixing points (8mm dia.) and connects to waste outlet. 3) Trap and fixings (other than wall bracket) not supplied.

Due to ongoing research and our commitment to product development, details are subject to change without notice. Details accurate at time of print

365

185

05

177

Please refer to britex.com.au for the most current product information Allow +/- 5mm tolerance for dimensions and setouts shown in product literature Last Revised 2019