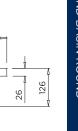

## INSTALLATION NOTES

1) Fixture strength is ultimately determined by the load capacity of the supporting structure (noggins recommended for stud walls) and use of appropriate fixings. 2) Basin is secured to wall with a heavy duty wall bracket (supplied) that incorporates three fixing points (8mm dia.) and connects to waste outlet. 3) Trap and fixings (other than wall bracket) not supplied.

Due to ongoing research and our commitment to product development, details are subject to change without notice. Details accurate at time of print

365

185

05

177

Please refer to britex.com.au for the most current product information Allow +/- 5mm tolerance for dimensions and setouts shown in product literature Last Revised 2019