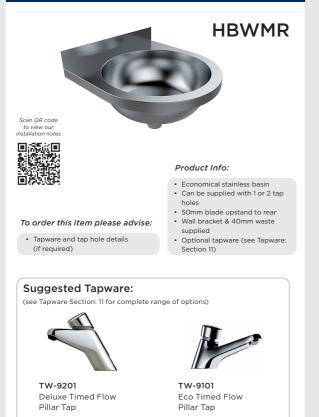

## INSTALLATION NOTES

1) Fixture strength is ultimately determined by the load capacity of the supporting structure (noggins recommended for stud walls) and use of appropriate fixings. 2) Basin is secured to wall with a heavy duty wall bracket (supplied) that incorporates three fixing points (8mm dia.) and connects to waste outlet. 3) Trap and fixings (other than wall bracket) not supplied.