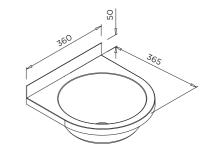

Due to ongoing research and our commitment to product development, details are subject to change without notice. Details accurate at time of print

365

185

05

177

Please refer to britex.com.au for the most current product information Allow +/- 5mm tolerance for dimensions and setouts shown in product literature Last Revised 2019