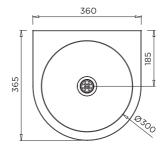

## Wall Mounted Hand Basin Round

**TW-9110** Euro Basin Mounted Sensor Tap

**TW-MIX-01** Basin Mounted Flick Mixer - Fixed

Due to ongoing research and our commitment to product development, details are subject to change without notice. Details accurate at time of print

365

185

05

177

Please refer to britex.com.au for the most current product information Allow +/- 5mm tolerance for dimensions and setouts shown in product literature Last Revised 2019