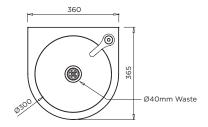

BRITEX S.S. Vandal Resistant Wash Basin - 360L x 365W x 350D O/A. Supplied complete with concealed access hatch, mounting bracket, 40mm waste outlet and XXXX tapware - Product Code HBVR-TW-XXXX

NB Please refer to reverse page for tapware and basin options

#### MODEL HBVR Plan