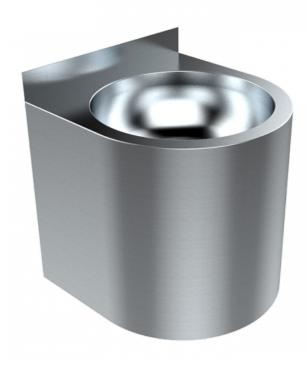

## **VANDAL RESISTANT WASH BASIN**

Scan QR code to view online

- Value for money vandal resistance
- Shroud conceals plumbing connections
- Concealed access panel
- Hidden wall bracket
- 40mm waste outlet supplied
- P trap installation

- Choice of tapware styles
- 6 litre bowl capacity
- 1 or 2 tap holes
- Suits public amenities, schools, sporting clubs and bars

The BRITEX Vandal Resistant Wash Basin provides great value for money in projects that require a hand wash basin highly resistant to vandalism. Easily installed and fabricated from heavy duty stainless steel, all plumbing connections are housed within the carcass of the basin preventing them from being broken or tampered with. Maintenance can be carried out by removing the access panel concealed underneath the basin. Can be supplied with anti-vandal timed flow pillar tap, sensor tap or security tapware for maximum vandal resistance.

BRITEX S.S. Vandal Resistant Wash Basin - 360L x 365W x 350D O/A. Supplied complete with concealed access hatch, mounting bracket, 40mm waste outlet and XXXX tapware - Product Code HBVR-TW-XXXX

NB Please refer to reverse page for tapware and basin options

### MODEL HBVR Isometric View (Rear)