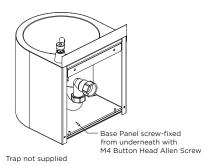

### MODEL HBVR Isometric View (Rear)

### When specifying this product please include:

- Product Name and Code
- Product Dimensions
- Tapware details (if required)

- Tap holes
- Tapware see Tapware Section: 11
- Splashback Panel Up to 500mm High
- Shroud to floor see : p 6.03