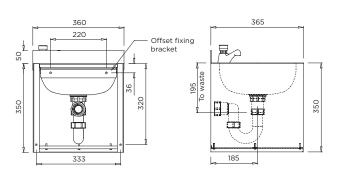

BRITEX S.S. Vandal Resistant Wash Basin - 360L x 365W x 350D O/A. Supplied complete with concealed access hatch, mounting bracket, 40mm waste outlet and XXXX tapware - Product Code HBVR-TW-XXXX

NB Please refer to reverse page for tapware and basin options

#### MODEL HBVR Plan

#### MODEL HBVR Rear and Side Elevation