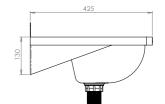

## Wall Mounted Hand Basin

## INSTALLATION NOTES

 Fixture strength is ultimately determined by the load capacity of the supporting structure (noggins recommended for stud walls) and use of appropriate fixings.
Basin is secured to wall with a heavy duty wall bracket (supplied) that incorporates five fixing points (suits 5mm dia. fixings) and via five fixing holes (6mm dia.) integrated into the basin splashback.
Trap and fixings (other than wall bracket) not supplied.