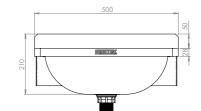

## Wall Mounted Hand Basin

## INSTALLATION NOTES

 Fixture strength is ultimately determined by the load capacity of the supporting structure (noggins recommended for stud walls) and use of appropriate fixings.
Basin is secured to wall with a heavy duty wall bracket (supplied) that incorporates five fixing points (suits 5mm dia. fixings) and via five fixing holes (6mm dia.) integrated into the basin splashback.
Trap and fixings (other than wall bracket) not supplied.