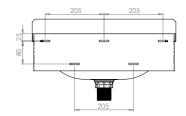

## Wall Mounted Hand Basin

## INSTALLATION NOTES

 Fixture strength is ultimately determined by the load capacity of the supporting structure (noggins recommended for stud walls) and use of appropriate fixings.
Basin is secured to wall with a heavy duty wall bracket (supplied) that incorporates five fixing points (suits 5mm dia. fixings) and via five fixing holes (6mm dia.) integrated into the basin splashback.
Trap and fixings (other than wall bracket) not supplied.