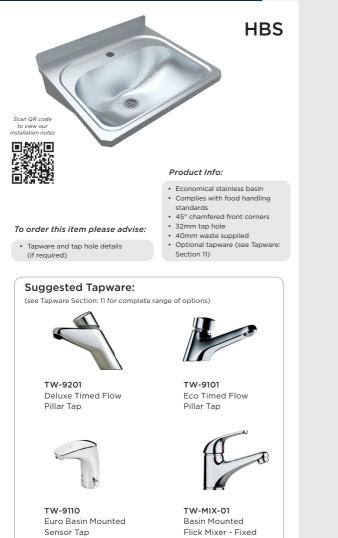

## Wall Mounted Hand Basin

## INSTALLATION NOTES

 Fixture strength is ultimately determined by the load capacity of the supporting structure (noggins recommended for stud walls) and use of appropriate fixings.
Basin is secured to wall with a heavy duty wall bracket (supplied) that incorporates five fixing points (suits 5mm dia. fixings) and via five fixing holes (6mm dia.) integrated into the basin splashback.
Trap and fixings (other than wall bracket) not supplied.