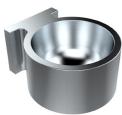

# **Omega Wash Basin**

#### Product Info:

- Stylish 'designer' basin
- · Fully welded seamless construction
- · Suits single tap hole
- · Concealed wall fixings
- · 40mm waste supplied
- · Suits P trap installation
- · Optional tapware (see Tapware: