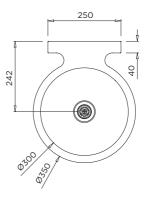

#### Product Info:

- Stylish 'designer' basin
- · Fully welded seamless construction
- · Suits single tap hole
- · Concealed wall fixings
- · 40mm waste supplied
- · Suits P trap installation
- · Optional tapware (see Tapware:

#### **INSTALLATION NOTES**

1) Fixture strength is ultimately determined by the load capacity of the supporting structure (noggins recommended for stud walls) and use of appropriate fixings. 2) Basin is secured to wall via four integrated key hole fixing points Suggested additional fixings are four threaded rods with nuts and washers or 9mm sleeve anchors for masonry walls (not supplied).