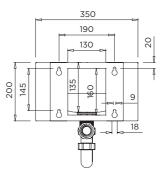

#### Product Info:

- Stylish 'designer' basin
- · Fully welded seamless construction
- · Suits single tap hole
- · Concealed wall fixings
- · 40mm waste supplied
- · Suits P trap installation
- · Optional tapware (see Tapware:

#### **INSTALLATION NOTES**

1) Fixture strength is ultimately determined by the load capacity of the supporting structure (noggins recommended for stud walls) and use of appropriate fixings. 2) Basin is secured to wall via four integrated key hole fixing points Suggested additional fixings are four threaded rods with nuts and washers or 9mm sleeve anchors for masonry walls (not supplied).