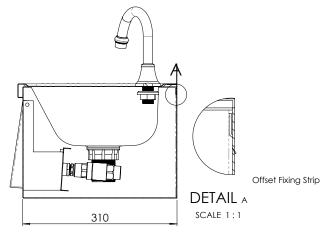

### **HBKOC**

MODEL HBKOC Front Elevation

MODEL HBKOC Section

330 1/2" BSP Inlet

MODEL HBKOC Plan

MODEL HBKOC Rear Elevation

- specifying guide
- Product Name and Code
  - Product Dimensions

- Splashback Panel Up to 500mm High
- · Tempering valve