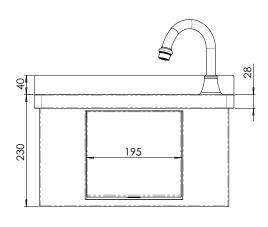

BRITEX S.S. Compact Knee Operated Hand Basin - 410x330x245H O/A. 8 litre bowl capacity. Supplied preplumbed with gooseneck type spout, front push panel, pressure limiting valve, mounting bracket, 40mm waste outlet and tempering valve - Product Code HBKOC

### **HBKOC**

MODEL HBKOC Front Elevation

MODEL HBKOC Section

330 1/2" BSP Inlet

MODEL HBKOC Plan

MODEL HBKOC Rear Elevation

- specifying guide
- Product Name and Code
  - Product Dimensions

- Splashback Panel Up to 500mm High
- · Tempering valve