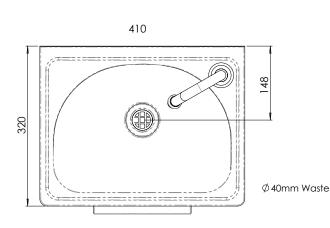

BRITEX S.S. Compact Knee Operated Hand Basin - 410x330x245H O/A. 8 litre bowl capacity. Supplied preplumbed with gooseneck type spout, front push panel, pressure limiting valve, mounting bracket, 40mm waste outlet and tempering valve - Product Code HBKOC

### **HBKOC**

MODEL HBKOC Front Elevation

MODEL HBKOC Section

330 1/2" BSP Inlet

MODEL HBKOC Plan

MODEL HBKOC Rear Elevation

- specifying guide
- Product Name and Code
  - Product Dimensions

- Splashback Panel Up to 500mm High
- · Tempering valve