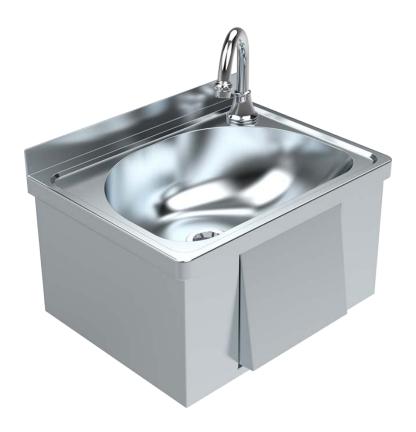

The BRITEX Stainless Steel Compact Knee Operated Hand Basin is a compact sized version of the popular, commercial sized Knee Operated Basin. Activation of the tap is done by leaning against the front push panel, eliminating the need for electronic / mains powered tapware in areas where avoiding cross-contamination is paramount. Supplied pre-plumbed and easy to install, the Compact Knee Operated Basin comes complete with pressure limiting valve, 40mm waste outlet with goose neck type spout.

BRITEX S.S. Compact Knee Operated Hand Basin - 410x330x245H O/A. 8 litre bowl capacity. Supplied preplumbed with gooseneck type spout, front push panel, pressure limiting valve, mounting bracket, 40mm waste outlet and tempering valve - Product Code HBKOC