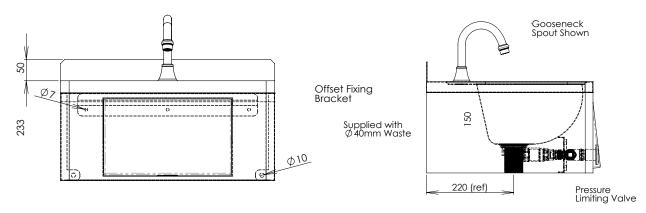

## **KNEE OPERATED HAND BASIN**

PRODUCT CODE

HBKO

MODEL HBKO Front Elevation

MODEL HBKO Section

MODEL HBKO Plan

Due to ongoing research and our commitment to product development, details are subject to change without notice. Details accurate at time of print. Please refer to britex.com.au for the most current product information. Allow +/- 5mm tolerance for dimensions and setouts shown in product literature.