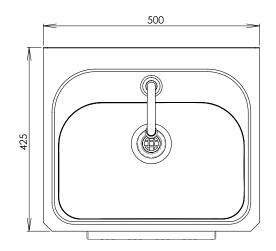

BRITEX S.S. Knee Operated Hand Basin - 500L x 425W x 283H O/A. 11 litre bowl capacity. Supplied preplumbed with goose neck type spout, front push panel, pressure limiting valve, mounting bracket, 40mm waste outlet and tempering valve - Product Code HBKO

## **KNEE OPERATED HAND BASIN**

PRODUCT CODE

HBKO

MODEL HBKO Front Elevation

MODEL HBKO Section

MODEL HBKO Plan

Due to ongoing research and our commitment to product development, details are subject to change without notice. Details accurate at time of print. Please refer to britex.com.au for the most current product information. Allow +/- 5mm tolerance for dimensions and setouts shown in product literature.