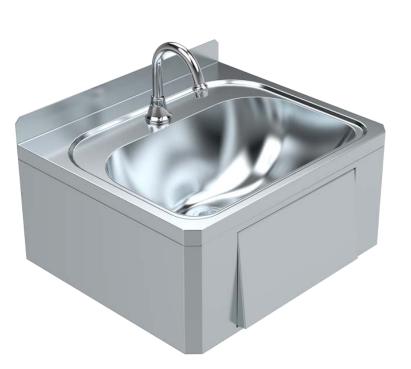

## **KNEE OPERATED HAND BASIN**

WELS REG # Gooseneck Spout - **T38022** 

The *BRITEX Stainless Steel Knee Operated Hand Basin* is primarily used in commercial food handling areas and incorporates a generous 11 litre bowl. The tap is activated by leaning against the front push panel, eliminating the need for electronic / mains powered tapware in areas where avoiding cross-contamination is paramount. Supplied pre-plumbed and easy to install, the Knee Operated Basin is extremely heavy duty and comes complete with pressure limiting valve, 40mm waste outlet and supplied with goose neck type spout.

BRITEX S.S. Knee Operated Hand Basin - 500L x 425W x 283H O/A. 11 litre bowl capacity. Supplied preplumbed with goose neck type spout, front push panel, pressure limiting valve, mounting bracket, 40mm waste outlet and tempering valve - Product Code HBKO