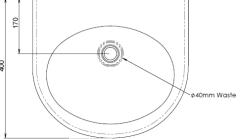

#### MODEL HBGU Side Elevation

MODEL HBGU Rear Elevation

Last Revised Oct 2023 | B

Due to ongoing research and our commitment to product development, details are subject to change without notice. Details accurate at time of print. Please refer to britex.com.au for the most current product information. Allow +/- 5mm tolerance for dimensions and setouts shown in product literature.