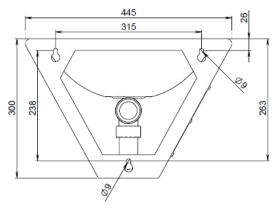

#### MODEL HBGU Side Elevation

MODEL HBGU Rear Elevation

Last Revised Oct 2023 | B

Due to ongoing research and our commitment to product development, details are subject to change without notice. Details accurate at time of print. Please refer to britex.com.au for the most current product information. Allow +/- 5mm tolerance for dimensions and setouts shown in product literature.