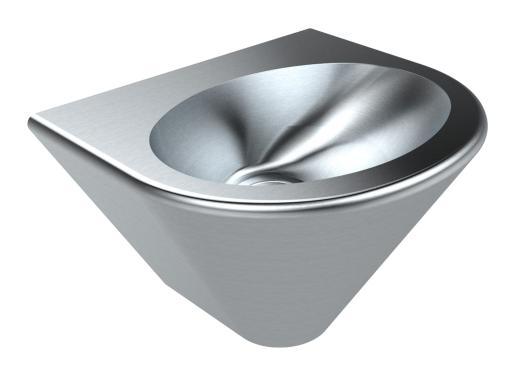

The BRITEX Stainless Steel Grandeur Basin is a stylish looking fixture that incorporates prison-grade vandal resistance. Key to its design is a fully welded with radiused front edge. A rounded profile above and below the basin also ensures there are no ligature points, and all fixing points are concealed. Plumbing connections are secure within the stainless steel shroud that can incorporates a dual access panel if fixing from the front and an anti-ligature security waste is optional. Can be supplied with a wide range of tapware including anti-vandal timed flow pillar taps, sensor taps or low-profile security tapware for maximum vandal resistance.

BRITEX S.S. Grandeur Hand Wash Basin - 440L x 400W x 300D O/A. Front/Rear fixed model. Complete with rolled safety fascia, 40mm security/polypropylene waste outlet and XXXXX tapware - Product Code HBGU-XX-TW-XXXX