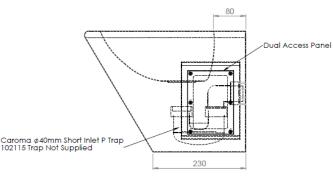

#### MODEL HBGU Side Elevation

MODEL HBGU Rear Elevation

Last Revised Oct 2023 | B

Due to ongoing research and our commitment to product development, details are subject to change without notice. Details accurate at time of print. Please refer to britex.com.au for the most current product information. Allow +/- 5mm tolerance for dimensions and setouts shown in product literature.