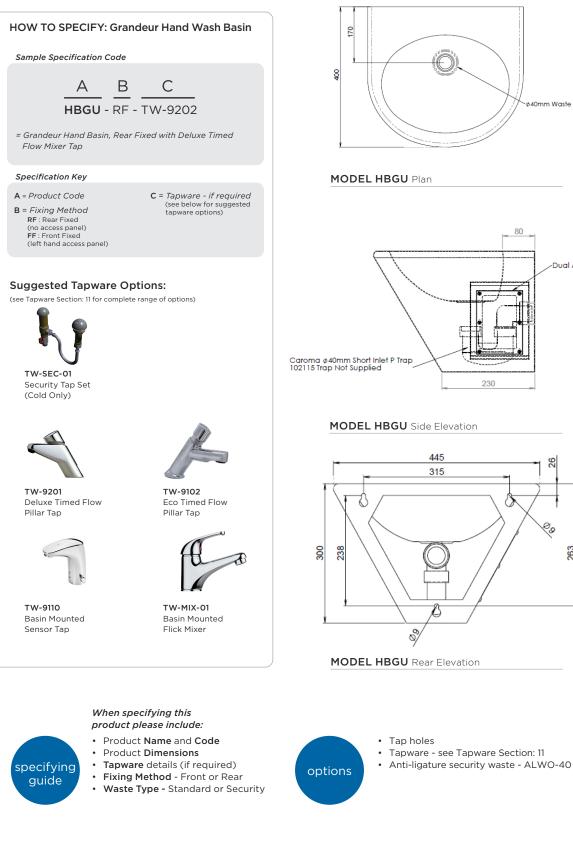

## **GRANDEUR HAND WASH BASIN**

## PRODUCT CODE

#### MODEL HBGU Side Elevation

MODEL HBGU Rear Elevation

Last Revised Oct 2023 | B

Due to ongoing research and our commitment to product development, details are subject to change without notice. Details accurate at time of print. Please refer to britex.com.au for the most current product information. Allow +/- 5mm tolerance for dimensions and setouts shown in product literature.