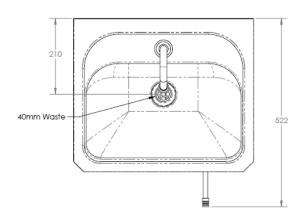

## FLOATING WAND SQUARE HAND BASIN

Image shows Model HBFWS Floating Wand Square Basin with Gooseneck Spout

- Hands-free activation
- Prevents cross-contamination
- Complies with food prep standards
- 11 litre bowl capacity
- Activated by user leaning against wand
- No electrical connections
- Supplied pre-plumbed ready to install
- Includes pressure limiting valve
- Grade 304 S.S.
- 40mm waste outlet supplied
- Concealed wall brackets
- 50mm blade upstand to rear
- Chamfered corners for added safety

The BRITEX Stainless Steel Square Floating Wand Basin is primarily used in commercial food handling areas and incorporates a generous 11 litre bowl. Activation of the tap is done by leaning against the wand protruding from the basin shroud, eliminating the need for electronic /mains powered tapware in areas where avoiding cross-contamination is paramount. Supplied pre-plumbed and easy to install, the Square Floating Wand Basin comes complete with pressure limiting valve, 40mm waste outlet and goose neck type spout.

BRITEX S.S. Floating Wand Hand Basin Square -  $500 \times 425 \times 230$  H O/A. 11 litre bowl capacity. Supplied preplumbed with goose neck type spout, activation wand, pressure limiting valve, mounting bracket, 40mm waste outlet and tempering valve - Product Code HBFWS

## **HBFWS**

MODEL HBFWS Side Elevation

75 250 (**○**) ⊲ 500

MODEL HBFWS Front Elevation

MODEL HBFWS Plan

MODEL HBFWS Rear Elevation

- specifying guide
- Product Name and Code
- Product Dimensions

- Splashback Panel Up to 500mm High
- · Tempering valve