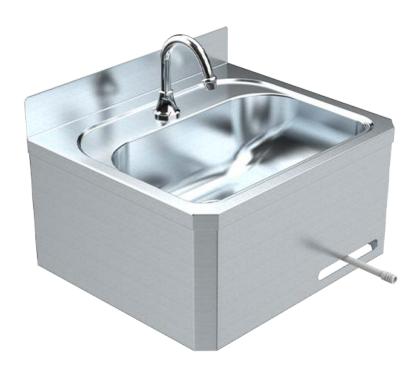

## FLOATING WAND SQUARE HAND BASIN

Image shows Model HBFWS Floating Wand Square Basin with Gooseneck Spout

- Hands-free activation
- Prevents cross-contamination
- Complies with food prep standards
- 11 litre bowl capacity
- Activated by user leaning against wand
- No electrical connections
- Supplied pre-plumbed ready to install
- Includes pressure limiting valve
- Grade 304 S.S.
- 40mm waste outlet supplied
- Concealed wall brackets
- 50mm blade upstand to rear
- Chamfered corners for added safety

The BRITEX Stainless Steel Square Floating Wand Basin is primarily used in commercial food handling areas and incorporates a generous 11 litre bowl. Activation of the tap is done by leaning against the wand protruding from the basin shroud, eliminating the need for electronic /mains powered tapware in areas where avoiding cross-contamination is paramount. Supplied pre-plumbed and easy to install, the Square Floating Wand Basin comes complete with pressure limiting valve, 40mm waste outlet and goose neck type spout.

BRITEX S.S. Floating Wand Hand Basin Square -  $500 \times 425 \times 230$  H O/A. 11 litre bowl capacity. Supplied preplumbed with goose neck type spout, activation wand, pressure limiting valve, mounting bracket, 40mm waste outlet and tempering valve - Product Code HBFWS