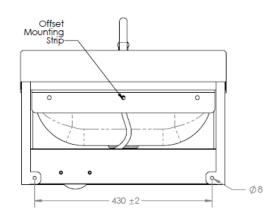

BRITEX S.S. Floating Wand Hand Basin Square -  $500 \times 425 \times 230$  H O/A. 11 litre bowl capacity. Supplied preplumbed with goose neck type spout, activation wand, pressure limiting valve, mounting bracket, 40mm waste outlet and tempering valve - Product Code HBFWS

## **HBFWS**

MODEL HBFWS Side Elevation

75 250 (**○**) ⊲ 500

MODEL HBFWS Front Elevation

MODEL HBFWS Plan

MODEL HBFWS Rear Elevation

- specifying guide
- Product Name and Code
- Product Dimensions

- Splashback Panel Up to 500mm High
- · Tempering valve