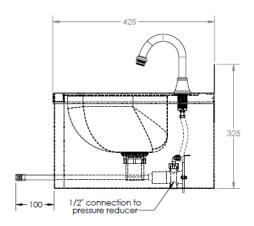

BRITEX S.S. Floating Wand Hand Basin Square -  $500 \times 425 \times 230$  H O/A. 11 litre bowl capacity. Supplied preplumbed with goose neck type spout, activation wand, pressure limiting valve, mounting bracket, 40mm waste outlet and tempering valve - Product Code HBFWS

## **HBFWS**

MODEL HBFWS Side Elevation

75 250 (**○**) ⊲ 500

MODEL HBFWS Front Elevation

MODEL HBFWS Plan

MODEL HBFWS Rear Elevation

- specifying guide
- Product Name and Code
- Product Dimensions

- Splashback Panel Up to 500mm High
- · Tempering valve