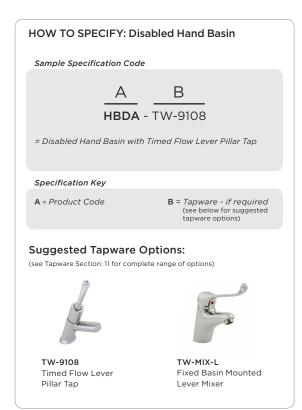

BRITEX S.S. Disabled Hand Basin -  $445 \times 470 \times 380D$  O/A. Supplied complete with XXXX tapware, rolled safety fascia, access panel, mounting bracket and 40mm waste outlet. AS1428 compliant - Product Code HBDA-TW-XXXX

NB Please refer to reverse page for tapware and basin options

\*RED TEXT may denote a variable where one option only is to be selected, a nominal dimension that needs to be specified, or an optional feature that can be removed if not required. Please refer to the back of this page for additional specification details and options.

#### When specifying this product please include:

- Product Name and Code
- Product Dimensions
- Tapware details (if required)

- Tap holes
- Tapware see Tapware Section: 11
- Anti-ligature Security Waste ALWO-40
- Integral Splashback up to 300mm high