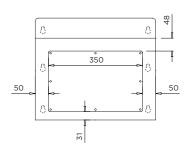

#### MODEL HBDA Plan

MODEL HBDA Front Elevation

BRITEX S.S. Disabled Hand Basin -  $445 \times 470 \times 380D$  O/A. Supplied complete with XXXX tapware, rolled safety fascia, access panel, mounting bracket and 40mm waste outlet. AS1428 compliant - Product Code HBDA-TW-XXXX