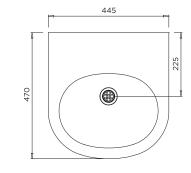

#### MODEL HBDA Plan

MODEL HBDA Front Elevation

BRITEX S.S. Disabled Hand Basin -  $445 \times 470 \times 380D$  O/A. Supplied complete with XXXX tapware, rolled safety fascia, access panel, mounting bracket and 40mm waste outlet. AS1428 compliant - Product Code HBDA-TW-XXXX