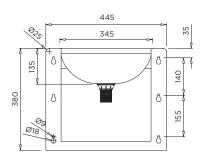

#### MODEL HBDA Rear Elevation

BRITEX S.S. Disabled Hand Basin -  $445 \times 470 \times 380D$  O/A. Supplied complete with XXXX tapware, rolled safety fascia, access panel, mounting bracket and 40mm waste outlet. AS1428 compliant - Product Code HBDA-TW-XXXX