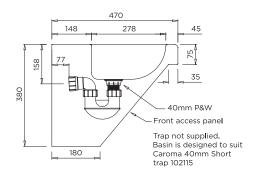

#### MODEL HBDA Side Elevation

BRITEX S.S. Disabled Hand Basin -  $445 \times 470 \times 380D$  O/A. Supplied complete with XXXX tapware, rolled safety fascia, access panel, mounting bracket and 40mm waste outlet. AS1428 compliant - Product Code HBDA-TW-XXXX