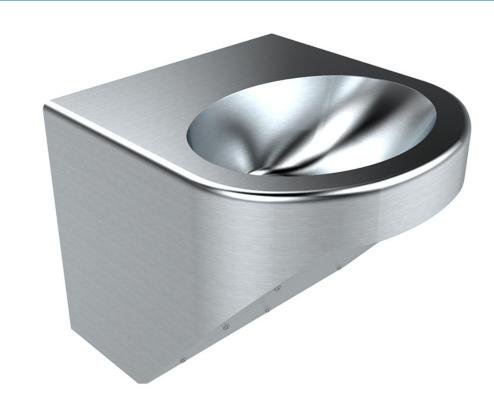

### **DISABLED HAND BASIN**

- · Compliant with disability code AS1428
- Optimal vandal resistance
- Fully welded, seamless construction
- Completely concealed plumbing
- P trap installation
- · Rolled safety fascia
- 40mm waste outlet supplied
- Stylish, modern design

- · Vandal resistant access panel
- Choice of disabled compliant tapware - AS1428
- 7 litre bowl capacity
- Suits public amenities, schools, sporting clubs, bars and correctional institutions

The BRITEX Stainless Steel Disabled Hand Basin is a vandal resistant fixture that is designed to conform to Australian Standards for disability access - AS1428 - and is ideal for use in public amenities, night clubs, pavilions and correctional institutions. Fabricated from heavy duty stainless steel with a rolled safety fascia, a 40mm waste outlet and can be supplied with fully certified disabled compliant tapware.

BRITEX S.S. Disabled Hand Basin -  $445 \times 470 \times 380D$  O/A. Supplied complete with XXXX tapware, rolled safety fascia, access panel, mounting bracket and 40mm waste outlet. AS1428 compliant - Product Code HBDA-TW-XXXX