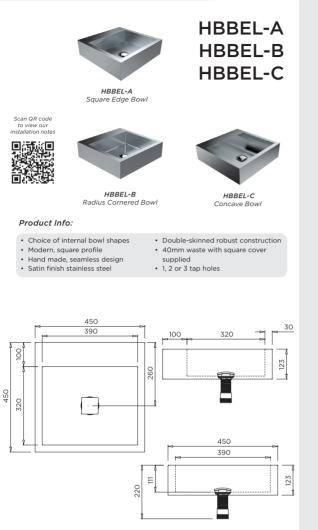

# HBBEL

Please refer to britex.com.au for the most current product information. Allow +/- 5mm tolerance for dimensions and setouts shown in product literature. Last Revised June 2017 744

call us on **1300 764 744**