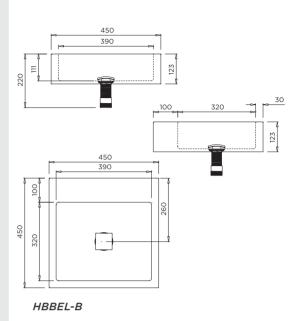

# HBBEL

Please refer to britex.com.au for the most current product information. Allow +/- 5mm tolerance for dimensions and setouts shown in product literature. Last Revised June 2017 744

call us on **1300 764 744**