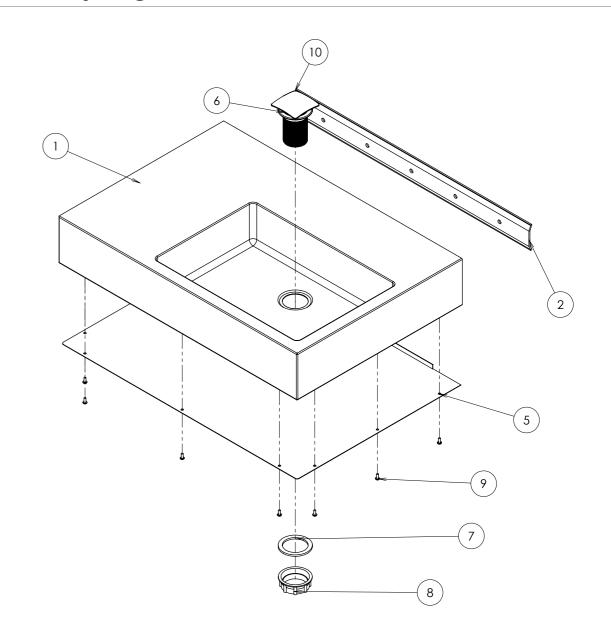

### **Assembly Diagram**

| ITEM NO. | PART NUMBER                          | DESCRIPTION | QTY. |
|----------|--------------------------------------|-------------|------|
| 1        | 50-03-0034                           |             | 1    |
| 2        | 50-03-0034 Joggle                    |             | 1    |
| 4        | M4 Riv NutSL                         |             | 9    |
| 5        | HBBEL BaseSL                         |             | 1    |
| 6        | 40X70 WasteSL                        |             | 1    |
| 7        | 40X70 Waste<br>WasherSL              |             | 1    |
| 8        | 40X70 Waste NutSL                    |             | 1    |
| 9        | M4 X 10 Button Head<br>Allen ScrewSL |             | 9    |
| 10       | Pop Up topSL                         |             | 1    |

Fig 3: Assembly Diagram

Australia's Finest Stainless | britex.com.au