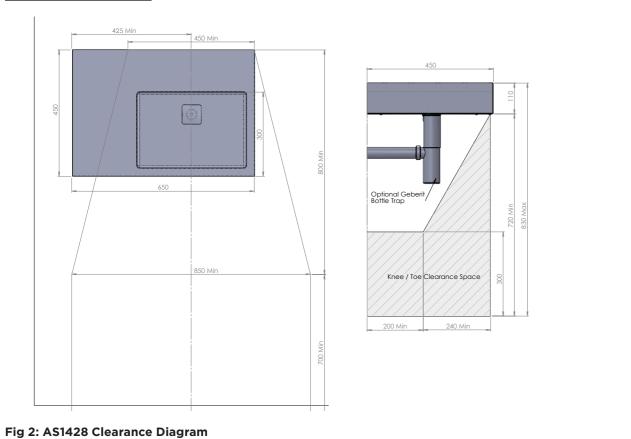

Designed with a larger back landing that meets AS1428.1 shelf requirements allows for the basin to be compliant without an additional shelf unit. For design flexibility the landing is also available to the left or right of the basin.

The Accessible Bellagio Basin is designed to be wall