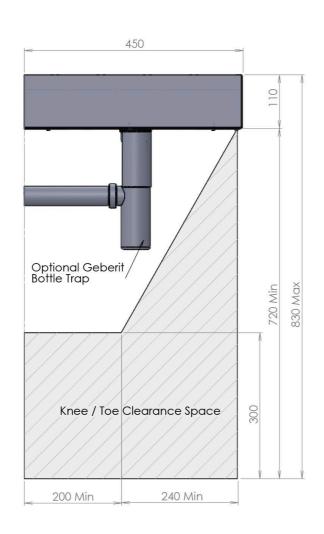

#### Fig 1: HBBEL-D Drawing

### **Installation Guide**

- 1. Check box to ensure all components have been included and are in good condition.
- 2. Ensure the provided noggins have been fixed to the required height of 720mm tp 830mm AFFL.
- 3. Provide 40mm waste rough in point to required height dependant on make and model of trap being used.
- 4. Provide 1/2" water supply @ 740 780mm AFFL.
- 5. Mark wall to top of basin height of 830mm AFFL in the location the basin is to be installed.
- 6. With wall bracket in place on basin, measure and note the fixing hole ppint height and copy to wall.
- 7. Fix mounting bracket to wall with appropriate screws or sleeve anchors as required.
- 8. Mount basin to wall bracket and fix to mounting bracket.
- 9. Fit tapware and connect water.
- 10. Fit plug and washer to basin (do not connect to waste)
- 11. Fit cover to underside.
- 12. Connect waste to 40mm plug and washer.

NOTE: This Basin Must Be Fixed Directly To A Stud/Noggin Or Masonary Wall