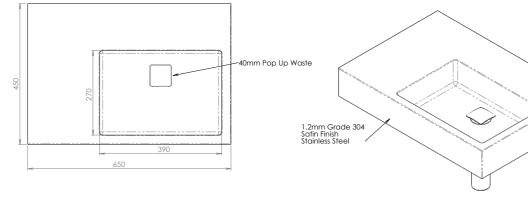

### **About**

The BRITEX Accessible Bellagio Wash Basin is a fully hand made, double-skinned stainless steel wash basin. Manufactured from heavy gauge commercial grade stainless steel, the Accessible Bellagio wash basin is supplied complete with a 40mm waste outlet and is both functional and robust.

#### Fig 1: HBBEL-D Drawing