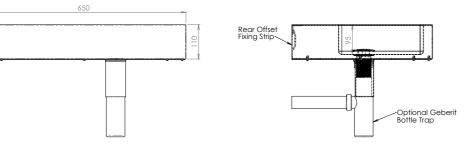

### **Installation Guide**

- 1. Check box to ensure all components have been included and are in good condition.
- 2. Ensure the provided noggins have been fixed to the required height of 720mm tp 830mm AFFL.
- 3. Provide 40mm waste rough in point to required height dependant on make and model of trap being used.
- 4. Provide 1/2" water supply @ 740 780mm AFFL.
- 5. Mark wall to top of basin height of 830mm AFFL in the location the basin is to be installed.
- 6. With wall bracket in place on basin, measure and note the fixing hole ppint height and copy to wall.
- 7. Fix mounting bracket to wall with appropriate screws or sleeve anchors as required.
- 8. Mount basin to wall bracket and fix to mounting bracket.
- 9. Fit tapware and connect water.
- 10. Fit plug and washer to basin (do not connect to waste)
- 11. Fit cover to underside.
- 12. Connect waste to 40mm plug and washer.

NOTE: This Basin Must Be Fixed Directly To A Stud/Noggin Or Masonary Wall