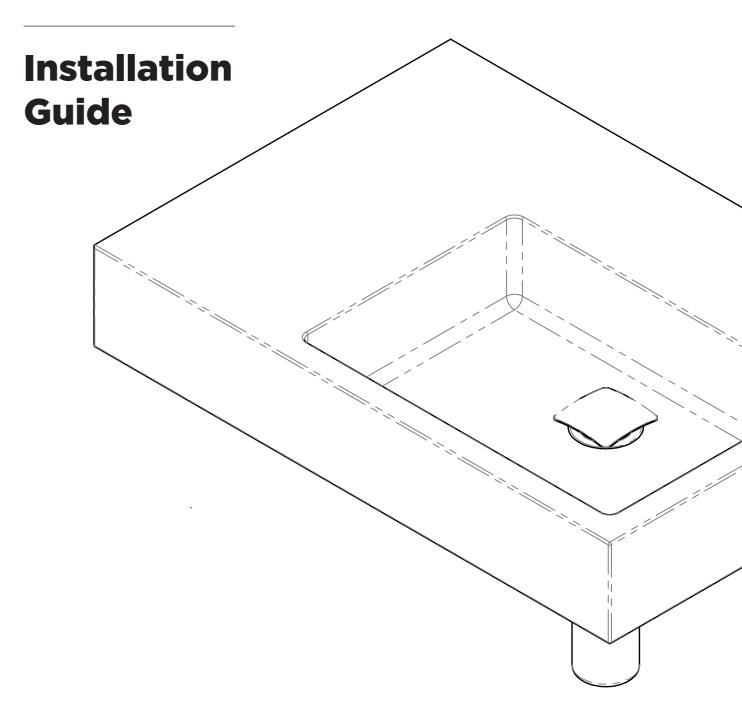

### **Installation Guide**

- 1. Check box to ensure all components have been included and are in good condition.
- 2. Ensure the provided noggins have been fixed to the required height of 720mm tp 830mm AFFL.
- 3. Provide 40mm waste rough in point to required height dependant on make and model of trap being used.
- 4. Provide 1/2" water supply @ 740 780mm AFFL.
- 5. Mark wall to top of basin height of 830mm AFFL in the location the basin is to be installed.
- 6. With wall bracket in place on basin, measure and note the fixing hole ppint height and copy to wall.
- 7. Fix mounting bracket to wall with appropriate screws or sleeve anchors as required.
- 8. Mount basin to wall bracket and fix to mounting bracket.
- 9. Fit tapware and connect water.
- 10. Fit plug and washer to basin (do not connect to waste)
- 11. Fit cover to underside.
- 12. Connect waste to 40mm plug and washer.