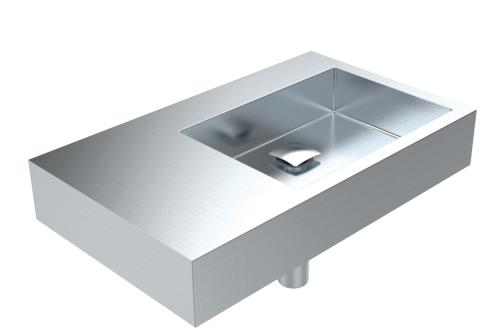

## ACCESSIBLE BELLAGIO BASIN WITH INTEGRATED SIDE SHELF

Image Shows: HBBEL-DSL Bellagio Accessible Basin with LHS integral shelf and optional Bottle Trap

- Modern, square profile
- Fully hand made, seamless design
- Grade 304 satin stainless steel
- Double-skinned robust construction
- Integrated side shelf to meet AS1428.1 shelf requirement
- · Integrated sheld available to the left or right (see model HBBEL-DSL/DSR)
- Integrated shelf available as larger central back landing (see model HBBEL-D)
- Wall mounted
- Stylish 40mm pop up square waste outlet
- 1, 2 or 3 tap holes

The BRITEX Accessible Bellagio Wash Basin with Integrated Side Shelf is a fully hand made, double-skinned stainless steel wash basin that is both functional and robust. Manufactured from heavy gauge commercial grade stainless steel, the Accessible Bellagio wash basin is supplied complete with a 40mm stylish pop up square waste outlet. Designed with a integrated LHS or RHS shelf that meets AS1428.1 shelf requirements allows for the basin to be compliant without an additional shelf unit. For design flexibility the landing is also available centrally as a larger back landing. The Accessible Bellagio Basin is designed to be wall mounted.

BRITEX Stainless Steel Accessible Bellagio Wall Mounted Basin with Integrated Side Shelf - 650L x 450W x 100H O/A - complete with square pop waste and integral left/right shelf space - Product Code HBBEL-DXX