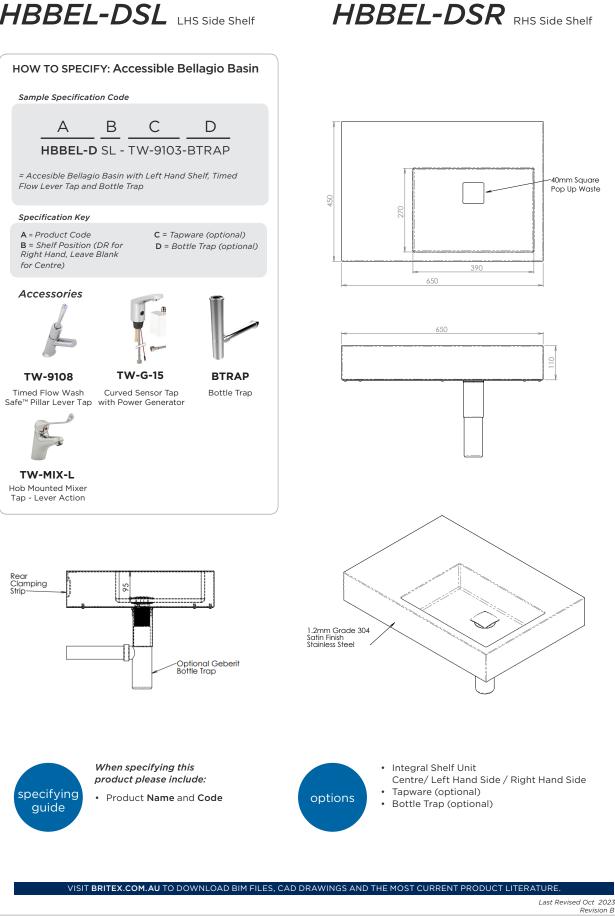

## HBBEL-DSL LHS Side Shelf

Due to ongoing research and our commitment to product development, details are subject to change without notice. Details accurate at time of print. Please refer to britex.com.au for the most current product information. Allow +/- 5mm tolerance for dimensions and setouts shown in product literature. britex.com.au | info@britex.com.au | A.B.N 83 004 309 737

\*RED TEXT may denote a variable where one option only is to be selected, a nominal dimension that needs to be specified, or an optional feature that can be removed if not required. Please refer to the back of this page for additional specification details and options.

BRITEX Stainless Steel Accessible Bellagio Wall Mounted Basin with Integrated Side Shelf - 650L x 450W x 100H O/A - complete with square pop waste and integral left/right shelf space - Product Code HBBEL-DXX