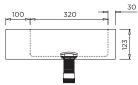

HBBEL-B

450

390

123

Radius Cornered Bowl

MODEL HBBEL-B Side Elevation

MODEL HBBEL-B Plan

MODEL HBBEL-B Isometric View