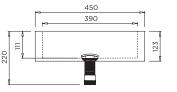

## **BELLAGIO WASH BASIN**

PRODUCT CODE

MODEL HBBEL-A Front Elevation

MODEL HBBEL-A Side Elevation

MODEL HBBEL-A Plan

MODEL HBBEL-A Isometric View

specifying

guide