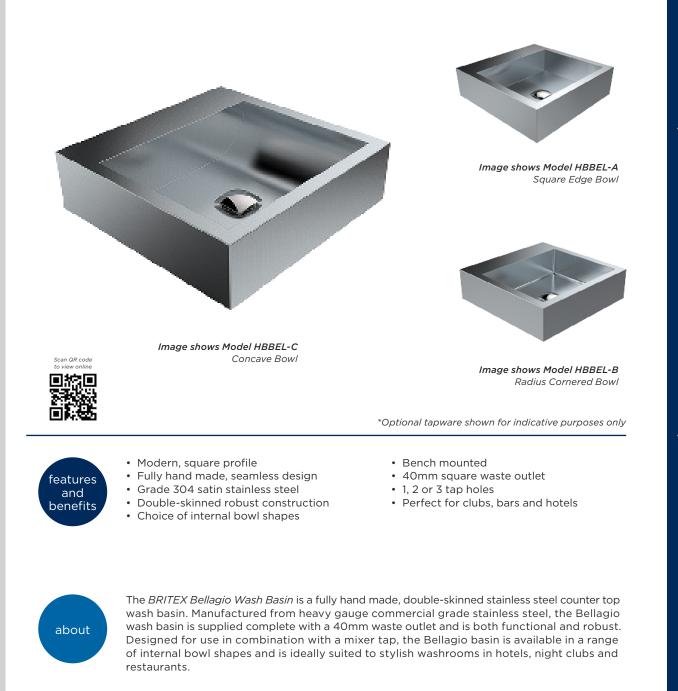

## **BELLAGIO COUNTER TOP WASH BASIN**

BRITEX Stainless Steel Bellagio Counter Top Wash Basin - Square Edge/Radius Corner/Concave bowl 450L x 450W x 123D O/A. Double-skinned construction. Supplied in satin finish, complete with 40mm square pop up waste outlet - Product Code HBBEL-X

HBBEL-B

450

390

123

Radius Cornered Bowl

MODEL HBBEL-B Side Elevation

MODEL HBBEL-B Plan

MODEL HBBEL-B Isometric View