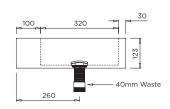

## **BELLAGIO COUNTER TOP WASH BASIN**

BRITEX Stainless Steel Bellagio Counter Top Wash Basin - Square Edge/Radius Corner/Concave bowl 450L x 450W x 123D O/A. Double-skinned construction. Supplied in satin finish, complete with 40mm square pop up waste outlet - Product Code HBBEL-X

## **BELLAGIO WASH BASIN**

PRODUCT CODE

MODEL HBBEL-A Front Elevation

MODEL HBBEL-A Side Elevation

MODEL HBBEL-A Plan

MODEL HBBEL-A Isometric View

specifying

guide