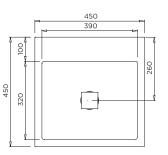

MODEL HBBEL-C Front Elevation

MODEL HBBEL-C Side Elevation

MODEL HBBEL-C Plan

MODEL HBBEL-C Isometric View

When specifying this product please include:

- Product Name and Code
- Product Dimensions
- No. of Tap holes (if required)
- Tapware details (if required)

HBBEL-B

450

390

123

Radius Cornered Bowl

MODEL HBBEL-B Side Elevation

MODEL HBBEL-B Plan

MODEL HBBEL-B Isometric View