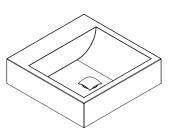

## **BELLAGIO WASH BASIN**

PRODUCT CODE

MODEL HBBEL-A Front Elevation

MODEL HBBEL-A Side Elevation

MODEL HBBEL-A Plan

MODEL HBBEL-A Isometric View

specifying

guide

MODEL HBBEL-C Front Elevation

MODEL HBBEL-C Side Elevation

MODEL HBBEL-C Plan

MODEL HBBEL-C Isometric View

When specifying this product please include:

- Product Name and Code
- Product Dimensions
- No. of Tap holes (if required)
- Tapware details (if required)