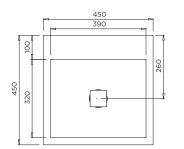

## **BELLAGIO WASH BASIN**

PRODUCT CODE

MODEL HBBEL-A Front Elevation

MODEL HBBEL-A Side Elevation

MODEL HBBEL-A Plan

MODEL HBBEL-A Isometric View

specifying

guide

HBBEL-B

450

390

123

Radius Cornered Bowl

MODEL HBBEL-B Side Elevation

MODEL HBBEL-B Plan

MODEL HBBEL-B Isometric View