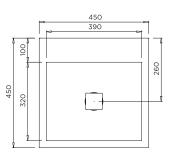

HBBEL-B

450

390

123

Radius Cornered Bowl

MODEL HBBEL-B Side Elevation

MODEL HBBEL-B Plan

MODEL HBBEL-B Isometric View