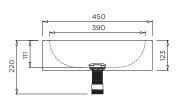

## **BELLAGIO WASH BASIN**

PRODUCT CODE

MODEL HBBEL-A Front Elevation

MODEL HBBEL-A Side Elevation

MODEL HBBEL-A Plan

MODEL HBBEL-A Isometric View

specifying

guide