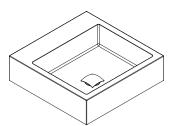

MODEL HBBEL-C Front Elevation

MODEL HBBEL-C Side Elevation

MODEL HBBEL-C Plan

MODEL HBBEL-C Isometric View

When specifying this product please include:

- Product Name and Code
- Product Dimensions
- No. of Tap holes (if required)
- Tapware details (if required)