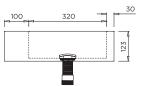

HBBEL-B

450

390

123

Radius Cornered Bowl

MODEL HBBEL-B Side Elevation

MODEL HBBEL-B Plan

MODEL HBBEL-B Isometric View