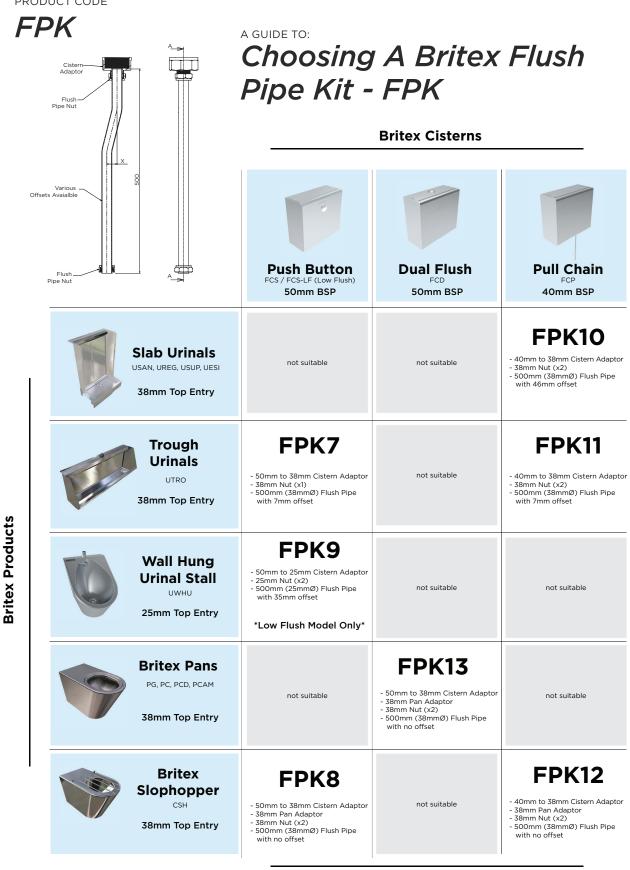

The *Britex Stainless Steel Flush Pipe Kit* is designed to suit a wide range of urinals and cistern combinations. For optimal versatility, the Britex Stainless Steel Flush Pipe Kit incorporates components of varying sizes to accommodate the common sizes of inlets and outlets of wall mounted cisterns and urinals. In addition, the offset in the stainless steel pipe allows for a tolerance in the varying distances of the cistern outlet and urinal inlet from the rear wall. The stainless steel flush pipe is fabricated from commercial grade 304 stainless steel in 38mm and 25mm diameter and the Chrome Plated Brass cistern adaptor is available in both 50mm and 40mm cistern outlet connection sizes.

BRITEX Stainless Steel Flush Pipe Kit. Supplied complete with Chrome Plated brass cistern adaptor, XXmm diameter grade 304 stainless steel flush pipe and 2 x flush pipe nuts to suit - Product Code FPKX