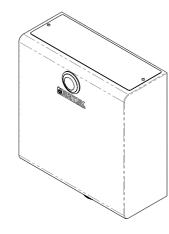

## **Push Button Cistern**

## Product Info:

· Fully welded case with radius top edge

**FCS** 

- · Concealed wall fixings
- · Tamper resistant service panel
- · Adjustable flush volume
- up to 7.5L (Standard Flush Only)