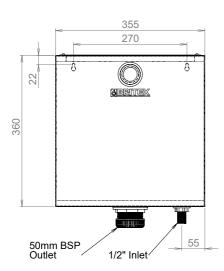

## Product Info:

· Fully welded case with radius top edge

**FCS** 

- · Concealed wall fixings
- · Tamper resistant service panel
- · Adjustable flush volume
- up to 7.5L (Standard Flush Only)

## **INSTALLATION NOTES**

1) Cistern mounts to wall via two key hole fixings at the rear of the cistern case. 2) Fixing points are accessed by removing the access panel on top of the cistern. 3) Inlet is supplied on right hand side as standard, or left hand side as a special order.