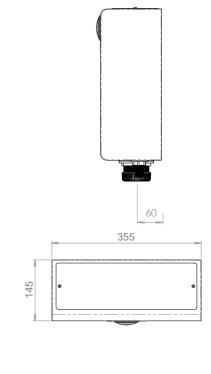

## Product Info:

· Fully welded case with radius top edge

**FCS** 

- · Concealed wall fixings
- · Tamper resistant service panel
- · Adjustable flush volume
- up to 7.5L (Standard Flush Only)

## **INSTALLATION NOTES**

1) Cistern mounts to wall via two key hole fixings at the rear of the cistern case. 2) Fixing points are accessed by removing the access panel on top of the cistern. 3) Inlet is supplied on right hand side as standard, or left hand side as a special order.