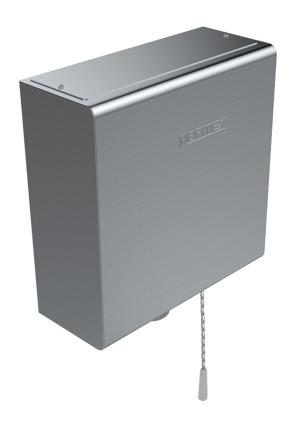

## **PULL CHAIN CISTERN**

WELS REG # U00426

- · WELS and WaterMark certified
- Fully welded heavy duty case
- Optimal vandal resistance
- Easy to install
- Satin stainless steel

- Slimline Design
- Tamper resistant service panel
- Concealed fixings
- 40mm outlet

The BRITEX Stainless Steel Pull Chain Cistern has a fully welded, heavy duty stainless steel case and provides optimal vandal resistance, making it ideal for installing in schools, night clubs, pubs and public amenities. An adjustable outlet valve makes it suitable for toilet pans, urinals and slophoppers. A screw fixed inspection panel prevents tampering without tools. WaterMark and WELS certified as required by plumbing regulations, government legislation and to provide quality assurance.