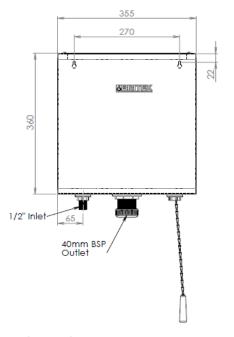

## **PULL CHAIN CISTERN**

PRODUCT CODE

MODEL FCP Front Elevation

MODEL FCP Side Elevation

MODEL FCP Plan

- Product Name and Code
- Product Dimensions
- Flush Capacity

VISIT BRITEX.COM.AU TO DOWNLOAD BIM FILES, CAD DRAWINGS AND THE MOST CURRENT PRODUCT LITERATURE

The BRITEX Stainless Steel Pull Chain Cistern has a fully welded, heavy duty stainless steel case and provides optimal vandal resistance, making it ideal for installing in schools, night clubs, pubs and public amenities. An adjustable outlet valve makes it suitable for toilet pans, urinals and slophoppers. A screw fixed inspection panel prevents tampering without tools. WaterMark and WELS certified as required by plumbing regulations, government legislation and to provide quality assurance.