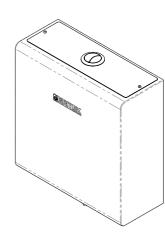

## **Dual Flush Cistern**

Scan QR code

Product Info:

- · Fully welded case with radius top edge
- · Low profile buttons supplied as standard
- · Tamper resistant service panel
- · Half and Full flush volumes adjustable
- Concealed wall fixings

## **INSTALLATION NOTES**

1) Cistern mounts to wall via two key hole fixings at the rear of the cistern case. 2) Fixing points are accessed by removing the access panel on top of the cistern. 3) Inlet is supplied on right hand side as standard, or left hand side as a special order.