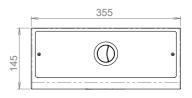

## **Dual Flush Cistern**

Scan QR code

Product Info:

- · Fully welded case with radius top edge
- · Low profile buttons supplied as standard
- · Tamper resistant service panel
- · Half and Full flush volumes adjustable
- Concealed wall fixings

Please refer to britex.com.au for the most current product information Allow +/- 5mm tolerance for dimensions and setouts shown in product literature.