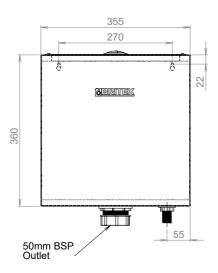

## **INSTALLATION NOTES**

1) Cistern mounts to wall via two key hole fixings at the rear of the cistern case. 2) Fixing points are accessed by removing the access panel on top of the cistern. 3) Inlet is supplied on right hand side as standard, or left hand side as a special order.

Please refer to britex.com.au for the most current product information Allow +/- 5mm tolerance for dimensions and setouts shown in product literature.