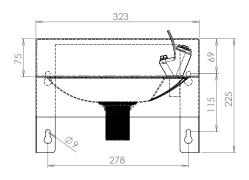

BRITEX S.S. Wall Mounted Drinking Fountain - 323mm x 345mm with 75mm high rear upstand. Supplied complete with integral mounting holes and integral raised area incorporating push button Drink Safe™ low lead bubbler - Product Code DWHC

# COMPACT WALL MOUNTED DRINKING FOUNTAIN

PRODUCT CODE

### **DWHC**

Suggested Bottle Filler Option:

TW-BF-HF
Fixed Spout Bottle Filler Hob
Mounted - Drink Safe™

MODEL DWHC Front Elevation

MODEL DWHC Side Elevation

MODEL DWHC Plan

- specifying guide
- Product Name and Code
- Product **Dimensions**
- Product Features