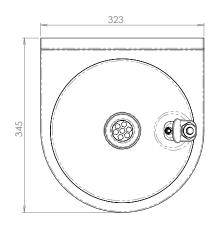

BRITEX S.S. Wall Mounted Drinking Fountain - 323mm x 345mm with 75mm high rear upstand. Supplied complete with integral mounting holes and integral raised area incorporating push button Drink Safe™ low lead bubbler - Product Code DWHC

### **DWHC**

Suggested Bottle Filler Option:

TW-BF-HF
Fixed Spout Bottle Filler Hob
Mounted - Drink Safe™

MODEL DWHC Front Elevation

MODEL DWHC Side Elevation

MODEL DWHC Plan

- specifying guide
- Product Name and Code
- Product **Dimensions**
- Product Features