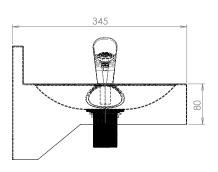

BRITEX S.S. Wall Mounted Drinking Fountain - 323mm x 345mm with 75mm high rear upstand. Supplied complete with integral mounting holes and integral raised area incorporating push button Drink Safe™ low lead bubbler - Product Code DWHC

### **DWHC**

Suggested Bottle Filler Option:

TW-BF-HF
Fixed Spout Bottle Filler Hob
Mounted - Drink Safe™

MODEL DWHC Front Elevation

MODEL DWHC Side Elevation

MODEL DWHC Plan

- specifying guide
- Product Name and Code
- Product **Dimensions**
- Product Features