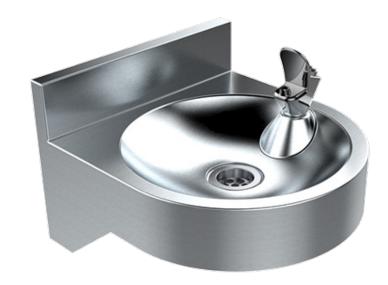

## COMPACT WALL MOUNTED DRINKING FOUNTAIN

- Economy model
- Supplied complete, ready to install
- Raised landing area around bubbler
- Heavy duty Drink Safe™ low lead bubbler
- · 40mm waste outlet supplied
- · Compact size
- Grade 304 satin stainless steel
- Suits schools and public amenities

The BRITEX Stainless Steel Wall Mounted Drinking Fountain is a practical fixture, suitable for a range of project applications. It is supplied complete with a heavy duty push button Drink Safe™ low lead bubbler, waste outlet and incorporates a raised landing area around the bubbler to help minimise any potential water run off. Manufactured from commercial grade 304 stainless steel.

BRITEX S.S. Wall Mounted Drinking Fountain - 323mm x 345mm with 75mm high rear upstand. Supplied complete with integral mounting holes and integral raised area incorporating push button Drink Safe™ low lead bubbler - Product Code DWHC