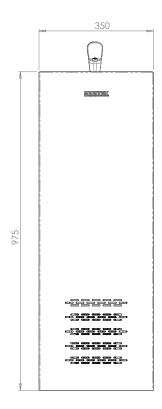

BRITEX S.S. Square Refrigerated Drinking Fountain - 350 x 350 x 975/750mm High. Supplied complete with 40mm waste outlet, WaterMark certified push button Drink Safe $^{\mathbb{M}}$  low lead bubbler and removable access hatch - Product Code DSSR

## **DSSR**

MODEL DSSR Plan

MODEL DSSR Front Elevation

MODEL DSSR Side Elevation

When specifying this product please include:

- Product Name and Code
- Product **Dimensions**

- Additional Drink Safe<sup>™</sup> Bottle Filler -TW-BF-HF:
- 750mm height for schools