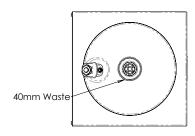

## REFRIGERATED FOUNTAIN SQUARE

- In-built refrigeration unit
- Freestanding fountain
- Fixes to ground below
- Grade 304 satin stainless steel
- Heavy duty WaterMark certified Drink Safe™ low lead bubbler
- 40mm waste outlet
- · Vandal resistant access hatch
- Optional Drink Safe<sup>™</sup> bottle filler tap
- Suits factories, offices and public amenities

BRITEX S.S. Square Refrigerated Drinking Fountain - 350 x 350 x 975/750mm High. Supplied complete with 40mm waste outlet, WaterMark certified push button Drink Safe $^{\mathbb{M}}$  low lead bubbler and removable access hatch - Product Code DSSR