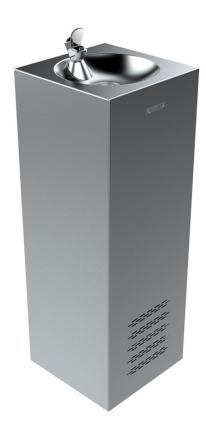

## REFRIGERATED FOUNTAIN SQUARE

- In-built refrigeration unit
- Freestanding fountain
- Fixes to ground below
- Grade 304 satin stainless steel
- Heavy duty WaterMark certified Drink Safe™ low lead bubbler
- 40mm waste outlet
- · Vandal resistant access hatch
- Optional Drink Safe<sup>™</sup> bottle filler tap
- Suits factories, offices and public amenities

The BRITEX Stainless Steel Refrigerated Square Drinking Fountain is supplied complete with a built-in refrigeration unit that provides instant chilled water. Manufactured from 1.2mm commercial grade 304 stainless steel the Square Refrigerated Drinking Fountain is free standing and supplied with a heavy duty push button Drink Safe™ low lead bubbler and waste outlet. It is secured to the ground below with a fixing plate inside the base and is suitable for public reserves and sporting clubs. A flush mounted service hatch provides access for installation and maintenance requirements.

BRITEX S.S. Square Refrigerated Drinking Fountain - 350 x 350 x 975/750mm High. Supplied complete with 40mm waste outlet, WaterMark certified push button Drink Safe $^{\mathbb{M}}$  low lead bubbler and removable access hatch - Product Code DSSR