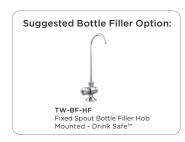

## **DSSR**

MODEL DSSR Plan

MODEL DSSR Front Elevation

MODEL DSSR Side Elevation

When specifying this product please include:

- Product Name and Code
- Product **Dimensions**

- Additional Drink Safe<sup>™</sup> Bottle Filler -TW-BF-HF:
- 750mm height for schools