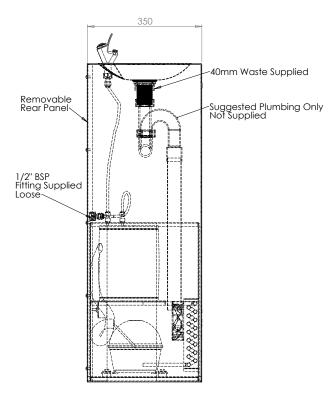

The BRITEX Stainless Steel Refrigerated Square Drinking Fountain is supplied complete with a built-in refrigeration unit that provides instant chilled water. Manufactured from 1.2mm commercial grade 304 stainless steel the Square Refrigerated Drinking Fountain is free standing and supplied with a heavy duty push button Drink Safe™ low lead bubbler and waste outlet. It is secured to the ground below with a fixing plate inside the base and is suitable for public reserves and sporting clubs. A flush mounted service hatch provides access for installation and maintenance requirements.

BRITEX S.S. Square Refrigerated Drinking Fountain - 350 x 350 x 975/750mm High. Supplied complete with 40mm waste outlet, WaterMark certified push button Drink Safe $^{\mathbb{M}}$  low lead bubbler and removable access hatch - Product Code DSSR

## **DSSR**

MODEL DSSR Plan

MODEL DSSR Front Elevation

MODEL DSSR Side Elevation

When specifying this product please include:

- Product Name and Code
- Product **Dimensions**

- Additional Drink Safe<sup>™</sup> Bottle Filler -TW-BF-HF:
- 750mm height for schools