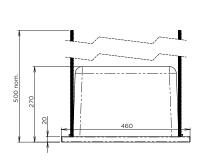

#### **DRDC-FF**Front Fixed Model

#### MODEL DRDC-RF

MODEL DRDC-FF Side Elevation, Front Elevation and Plan

When specifying this product please include:

- Product Name and Code
- Product Dimensions
- Product Features
- Tapware required

- Refrigerated (supplied with remote refrigeration unit)
- Bottle Filler TW-BF-WE