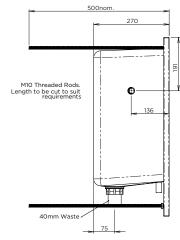

## DRDC-RF Rear Fixed Model

#### MODEL DRDC-RF

MODEL DRDC-FF Side Elevation, Front Elevation and Plan

When specifying this product please include:

- Product Name and Code
- Product Dimensions
- Product Features
- Tapware required

- Refrigerated (supplied with remote refrigeration unit)
- Bottle Filler TW-BF-WE