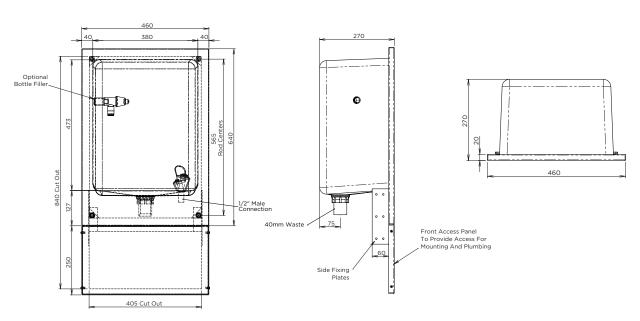

#### RECESSED DRINKING CUBICLE

Image shows Model DRDC-RF

Recessed Drinking Fountain Rear Fixed with Optional Bottle Filler

- · Choose from front and rear fixed models
- · Sits inside wall cavity
- Great space-saving design
- Highly vandal resistant
- Rounded internal corners
- · Easy to clean
- Concealed plumbing connections
- Heavy duty WaterMark certified bubbler
- Optional bottle filler tap
- Grade 304 satin stainless steel
- 40mm waste outlet
- Suits schools, public amenities and sporting clubs

BRITEX S.S. Recessed Drinking Cubicle - Front/Rear fixed model. Supplied complete with 40mm waste outlet, push button bubbler and wall mounted bottle filler - Product Code DRDC-TW-BF-WE

\*RED TEXT may denote a variable where one option only is to be selected, a nominal dimension that needs to be specified, or an optional feature that can be removed if not required. Please refer to the back of this page for additional specification details and options.

#### MODEL DRDC-RF

MODEL DRDC-FF Side Elevation, Front Elevation and Plan

When specifying this product please include:

- Product Name and Code
- Product Dimensions
- Product Features
- Tapware required

- Refrigerated (supplied with remote refrigeration unit)
- Bottle Filler TW-BF-WE