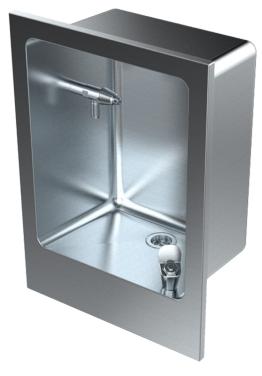

#### RECESSED DRINKING CUBICLE

Image shows Model DRDC-RF

Recessed Drinking Fountain Rear Fixed with Optional Bottle Filler

- · Choose from front and rear fixed models
- · Sits inside wall cavity
- Great space-saving design
- Highly vandal resistant
- Rounded internal corners
- · Easy to clean
- Concealed plumbing connections
- Heavy duty WaterMark certified bubbler
- Optional bottle filler tap
- Grade 304 satin stainless steel
- 40mm waste outlet
- Suits schools, public amenities and sporting clubs

The BRITEX Stainless Steel Recessed Drinking Cubicle is a great space-saving, vandal resistant fixture for public spaces. Mounted flush with the wall and set into a cavity, it will not protrude from the wall and obstruct thoroughfares. The 'rear fixed' model has no visible fixings once installed, whilst the 'front fixed' model has a flush mounted access panel to allow for installation and maintenance from the front. Fully welded with rounded internal corners for easy cleaning, the drink fountain is supplied complete with waste outlet, push button drink bubbler and optional bottle filler tap. Great for schools, public amenities, pavilions and sporting clubs.