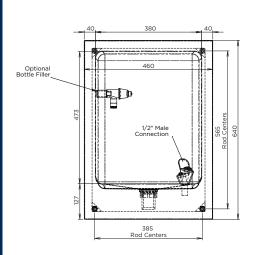

#### MODEL DRDC-RF

MODEL DRDC-FF Side Elevation, Front Elevation and Plan

When specifying this product please include:

- Product Name and Code
- Product Dimensions
- Product Features
- Tapware required

- Refrigerated (supplied with remote refrigeration unit)
- Bottle Filler TW-BF-WE