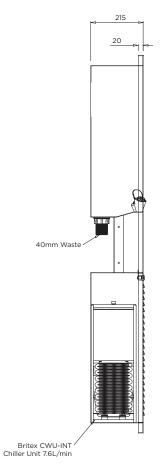

## IN WALL REFRIGERATED FOUNTAIN

PRODUCT CODE

MODEL DIWR Plan

MODEL DIWR Front Elevation

MODEL DIWR Side Elevation

When specifying this product please include:

- specifying guide
- Product Name and Code
- Product **Features**
- Product Dimensions