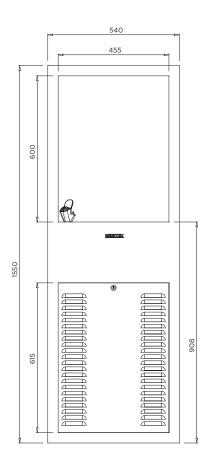

BRITEX~S.S.~In-Wall~Refrigerated~Drinking~Fountain~-~537L~x~1555H~x~266D.~Supplied~complete~with~40mm~waste~outlet,~push~button~bubbler,~bottle~filler~and~lockable~service~door~-~Product~Code~DIWR~

\*RED TEXT may denote a variable where one option only is to be selected, a nominal dimension that needs to be specified, or an optional feature that can be removed if not required. Please refer to the back of this page for additional specification details and options.

## IN WALL REFRIGERATED FOUNTAIN

PRODUCT CODE

MODEL DIWR Plan

MODEL DIWR Front Elevation

MODEL DIWR Side Elevation

When specifying this product please include:

- specifying guide
- Product Name and Code
- Product **Features**
- Product Dimensions