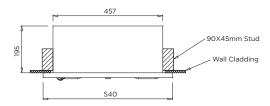

## IN WALL REFRIGERATED FOUNTAIN

PRODUCT CODE

MODEL DIWR Plan

MODEL DIWR Front Elevation

MODEL DIWR Side Elevation

When specifying this product please include:

- specifying guide
- Product Name and Code
- Product **Features**
- Product Dimensions