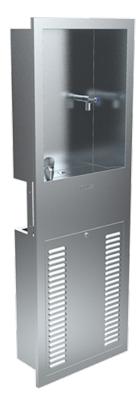

## IN WALL REFRIGERATED FOUNTAIN

- · Sits inside wall cavity
- In-built refrigeration unit
- Great space-saving design
- Supplied pre-plumbed
- Highly vandal resistant
- Lockable service cabinet
- Non-drip glass filler and bubbler
- Grade 304 satin stainless steel
- 40mm waste outlet
- Easy to clean
- Concealed plumbing connections
- Suits schools, public amenities and sporting clubs

The BRITEX Stainless Steel In Wall Refrigerated Drinking Fountain is a great space saving, vandal resistant fixture for public spaces that provides instant chilled water. Mounted flush with the wall and set into a cavity, it will not obstruct public thoroughfares. Fully welded with rounded internal corners for easy cleaning, the drink fountain is supplied complete with waste outlet, push button drink bubbler, a separate bottle filler and lockable service panel. Great for schools, public amenities, pavilions and sporting clubs.

BRITEX~S.S.~In-Wall~Refrigerated~Drinking~Fountain~-~537L~x~1555H~x~266D.~Supplied~complete~with~40mm~waste~outlet,~push~button~bubbler,~bottle~filler~and~lockable~service~door~-~Product~Code~DIWR~

\*RED TEXT may denote a variable where one option only is to be selected, a nominal dimension that needs to be specified, or an optional feature that can be removed if not required. Please refer to the back of this page for additional specification details and options.