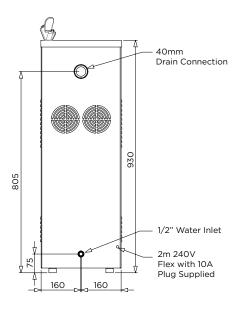

BRITEX Chilled Freestanding Drinking Fountain - 300 x 320 x 930mm High. Supplied complete with Powder Finish/Stainless Steel cabinet push button bubbler, bottle filler and carbon filter. Unit to be refrigerated -Product Code DFWX-CF

Plan

Side Elevation

Front Elevation

Rear Elevation