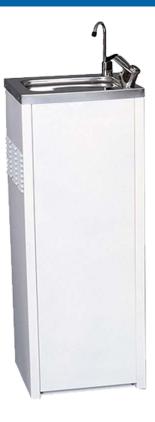

# CHILLED FREESTANDING FOUNTAIN

- · Refrigerated
- Freestanding fountain
- Supplied pre-plumbed
- Adjustable leveling feet
- 18 litres per hour flow rate

- · Compact size
- Stainless or Powder Coat Finish
- · Available with Bubbler and Glass Filler
- Optional Carbon Filter
- Suits schools, offices, sporting clubs and public amenities

The BRITEX Chilled Freestanding Drinking Fountain is available in a choice in cabinet material (White Powder Finish or Stainless Steel), and optional carbon filter, whilst an inbuilt refrigeration unit provides instant chilled water. Great for offices, schools, pavilions and sporting clubs.

BRITEX Chilled Freestanding Drinking Fountain - 300 x 320 x 930mm High. Supplied complete with Powder Finish/Stainless Steel cabinet push button bubbler, bottle filler and carbon filter. Unit to be refrigerated -Product Code DFWX-CF