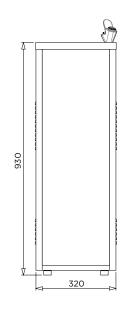

BRITEX Chilled Freestanding Drinking Fountain - 300 x 320 x 930mm High. Supplied complete with Powder Finish/Stainless Steel cabinet push button bubbler, bottle filler and carbon filter. Unit to be refrigerated -Product Code DFWX-CF

Plan

Side Elevation

Front Elevation

Rear Elevation