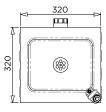

VISIT BRITEX.COM.AU TO DOWNLOAD BIM FILES, CAD DRAWINGS AND THE MOST CURRENT PRODUCT LITERATURE



### **MELBOURNE**

Britex Place, Mirra Crt Bundoora VIC 3083 t (03) 9466 9000 f (03) 9466 9044

#### **SYDNEY**

16 Northumberland Drv Taren Point NSW 2229 t (02) 9531 2100 f (02) 9531 2800

#### **PERTH**

Unit 1/8 Principal Link Malaga WA 6090 t (08) 9249 5464 f (08) 9248 6893

#### **BRISBANE**

19 Manilla St East Brisbane QLD 4169 t (07) 3363 2400 f (07) 3363 2444

## **ADELAIDE**

# CHILLED FREESTANDING FOUNTAIN

PRODUCT CODE

## **DFW**

| Code | L/hr | Finish          | Bubbler  | Glass<br>Filler |
|------|------|-----------------|----------|-----------------|
| DFW3 | 18   | Powder Finish   | <b>✓</b> | <b>√</b>        |
| DFW4 | 18   | Stainless Steel | <b>√</b> | <b>√</b>        |



Plan







Side Elevation

Front Elevation

Rear Elevation

#### MODEL DFW

When specifying this product please include:

- specifying guide
- Product Name and Code
- Product **Dimensions**
- Cabinet Type



• Carbon filter: add '-CF' to code eg:'DFW1-CF'

VISIT **BRITEX.COM.AU** TO DOWNLOAD BIM FILES, CAD DRAWINGS AND THE MOST CURRENT PRODUCT LITERATURE

Last Revised June 2017