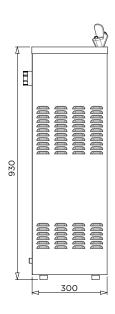

BRITEX Chilled Freestanding Drinking Fountain - 300 x 320 x 930mm High. Supplied complete with Powder Finish/Stainless Steel cabinet push button bubbler, bottle filler and carbon filter. Unit to be refrigerated -Product Code DFWX-CF

Plan

Side Elevation

Front Elevation

Rear Elevation