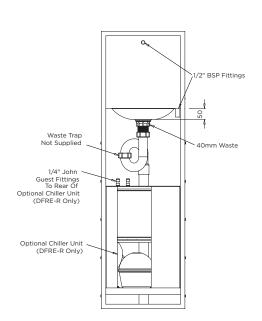

The BRITEX Stainless Steel Health Club Drinking Fountain is supplied complete with a heavy duty push button bubbler and wall mounted drink bottle filler. A service hatch in the pedestal provides access for installation and maintenance requirements. Manufactured from 1.2mm commercial grade 304 stainless steel the Drinking Station is secured to the rear wall with an offset bracket and to the ground below. Refrigerated model supplying chilled water available upon request. Suitable for gyms, schools and sporting clubs.

BRITEX S.S. Health Club Drinking Fountain - 375mm Wide x 1250mm High O/A incorporating 350mm splashback with integrated bottle filler. Supplied complete with 40mm waste outlet, push button bubbler and removable access hatch. Unit to be refrigerated - Product Code DFRE-R

## **HEALTH CLUB DRINKING FOUNTAIN**

PRODUCT CODE

MODEL DFRE Plan

MODEL DFRE Rear Elevation and Front Elevation

MODEL DFRE Side Elevation

When specifying this product please include:

- Product Name and Code
- Product Features

- Refrigerated Model available
  - add R to product code eg DFRE-R