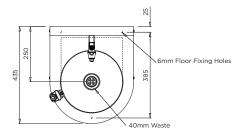

BRITEX S.S. Health Club Drinking Fountain - 375mm Wide x 1250mm High O/A incorporating 350mm splashback with integrated bottle filler. Supplied complete with 40mm waste outlet, push button bubbler and removable access hatch. Unit to be refrigerated - Product Code DFRE-R

## **HEALTH CLUB DRINKING FOUNTAIN**

PRODUCT CODE

MODEL DFRE Plan

MODEL DFRE Rear Elevation and Front Elevation

MODEL DFRE Side Elevation

When specifying this product please include:

- Product Name and Code
- Product Features