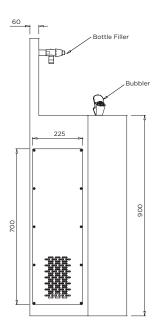

The BRITEX Stainless Steel Health Club Drinking Fountain is supplied complete with a heavy duty push button bubbler and wall mounted drink bottle filler. A service hatch in the pedestal provides access for installation and maintenance requirements. Manufactured from 1.2mm commercial grade 304 stainless steel the Drinking Station is secured to the rear wall with an offset bracket and to the ground below. Refrigerated model supplying chilled water available upon request. Suitable for gyms, schools and sporting clubs.

BRITEX S.S. Health Club Drinking Fountain - 375mm Wide x 1250mm High O/A incorporating 350mm splashback with integrated bottle filler. Supplied complete with 40mm waste outlet, push button bubbler and removable access hatch. Unit to be refrigerated - Product Code DFRE-R

## **HEALTH CLUB DRINKING FOUNTAIN**

PRODUCT CODE

MODEL DFRE Plan

MODEL DFRE Rear Elevation and Front Elevation

MODEL DFRE Side Elevation

When specifying this product please include:

- Product Name and Code
- Product Features