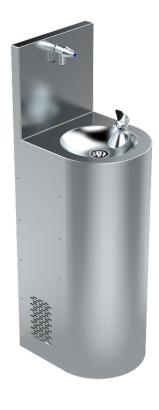

# **HEALTH CLUB DRINKING FOUNTAIN**

- · Includes drink bubbler and bottle filler
- Concealed fixings
- · Secured to rear wall and floor
- Grade 304 satin stainless steel
- · 40mm waste outlet

- · Vandal resistant access hatch
- · Refrigerated model available
- Suits gyms, health clubs, schools and sporting clubs

The BRITEX Stainless Steel Health Club Drinking Fountain is supplied complete with a heavy duty push button bubbler and wall mounted drink bottle filler. A service hatch in the pedestal provides access for installation and maintenance requirements. Manufactured from 1.2mm commercial grade 304 stainless steel the Drinking Station is secured to the rear wall with an offset bracket and to the ground below. Refrigerated model supplying chilled water available upon request. Suitable for gyms, schools and sporting clubs.

BRITEX S.S. Health Club Drinking Fountain - 375mm Wide x 1250mm High O/A incorporating 350mm splashback with integrated bottle filler. Supplied complete with 40mm waste outlet, push button bubbler and removable access hatch. Unit to be refrigerated - Product Code DFRE-R