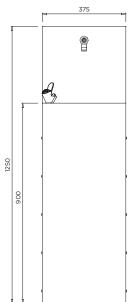

BRITEX S.S. Health Club Drinking Fountain - 375mm Wide x 1250mm High O/A incorporating 350mm splashback with integrated bottle filler. Supplied complete with 40mm waste outlet, push button bubbler and removable access hatch. Unit to be refrigerated - Product Code DFRE-R

## **HEALTH CLUB DRINKING FOUNTAIN**

PRODUCT CODE

MODEL DFRE Plan

MODEL DFRE Rear Elevation and Front Elevation

MODEL DFRE Side Elevation

When specifying this product please include:

- Product Name and Code
- Product Features