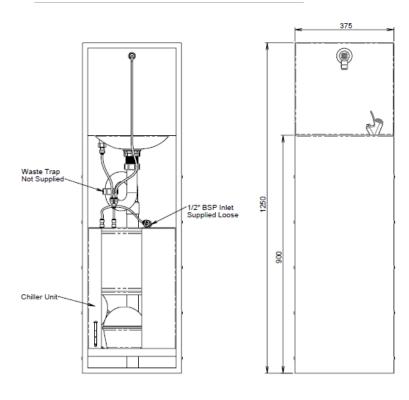

## **HEALTH CLUB DRINKING FOUNTAIN**

PRODUCT CODE

MODEL DFRE-R Plan

Bottle Filler

MODEL DFRE-R Rear Elevation and Front Elevation

MODEL DFRE-R Side Elevation

When specifying this product please include:

- Product Name and Code
- Product Features