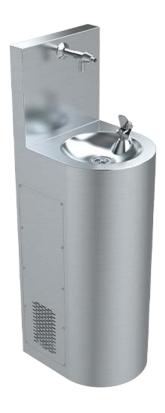

## **HEALTH CLUB DRINKING FOUNTAIN**

- · Includes drink bubbler and bottle filler
- · Concealed fixings
- · Secured to rear wall and floor
- Grade 304 satin stainless steel
- 40mm waste outlet

- Vandal resistant access hatch
- Refrigerated model available
- Suits gyms, health clubs, schools and sporting clubs

The BRITEX Stainless Steel Health Club Drinking Fountain is supplied complete with a heavy duty push button bubbler and wall mounted drink bottle filler. A service hatch in the pedestal provides access for installation and maintenance requirements. Manufactured from 1.2mm commercial grade 304 stainless steel the Drinking Station is secured to the rear wall with an offset bracket and to the ground below. Refrigerated model supplying chilled water available upon request. Suitable for gyms, schools and sporting clubs.

BRITEX S.S. Health Club Drinking Fountain - 375mm Wide x 1250mm High O/A incorporating 350mm splashback with integrated bottle filler. Supplied complete with 40mm waste outlet, push button bubbler and removable access hatch. Unit to be refrigerated - Product Code DFRE-R