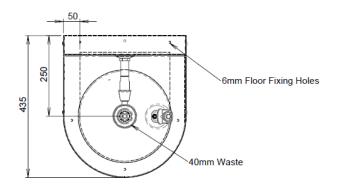

## **HEALTH CLUB DRINKING FOUNTAIN**

PRODUCT CODE

MODEL DFRE-R Plan

Bottle Filler

MODEL DFRE-R Rear Elevation and Front Elevation

MODEL DFRE-R Side Elevation

When specifying this product please include:

- Product Name and Code
- Product Features