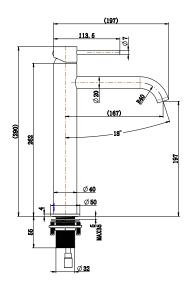

## **DESIGNER TAPWARE**

BDR-02-001 Tall Designer Mixer Tap -Gold

**BDR-02-002** Tall Designer Mixer Tap -Black

The Tall Designer Basin Mixers are available in a Brushed Brass and Matte Black finish. WELS and WaterMark certified and made with a 304 stainless steel body and lever handle, the tall mixer taps will elevate the look of any bathroom. Designed to be hob mounted, pair the mixer taps with the Britex Designer Basins to give your bathroom a luxurious look and feel.