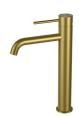

## **DESIGNER TAPWARE**

BDR-02-001 Tall Designer Mixer Tap -Gold

**BDR-02-002** Tall Designer Mixer Tap -Black

The Tall Designer Basin Mixers are available in a Brushed Brass and Matte Black finish. WELS and WaterMark certified and made with a 304 stainless steel body and lever handle, the tall mixer taps will elevate the look of any bathroom. Designed to be hob mounted, pair the mixer taps with the Britex Designer Basins to give your bathroom a luxurious look and feel.