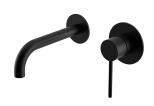

**BDR-02-003**Designer Spout and Mixer Set - Gold

**BDR-02-004**Designer Spout and Mixer
Set - Black

The Designer Spout and Mixer Sets are available in a Brushed Brass and Matte Black finish. WELS and WaterMark certified and made with a 304 stainless steel body and lever handle, the tall mixer taps will elevate the look of any bathroom. Designed to be wall mounted, pair the mixer taps with the Britex Designer Basins to give your bathroom a luxurious look and feel.