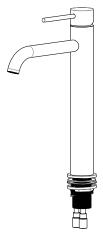

## **DESIGNER TAPWARE**

BDR-02-001 Tall Designer Mixer Tap -Gold

**BDR-02-002** Tall Designer Mixer Tap -Black

The Tall Designer Basin Mixers are available in a Brushed Brass and Matte Black finish. WELS and WaterMark certified and made with a 304 stainless steel body and lever handle, the tall mixer taps will elevate the look of any bathroom. Designed to be hob mounted, pair the mixer taps with the Britex Designer Basins to give your bathroom a luxurious look and feel.