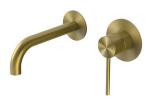

**BDR-02-003**Designer Spout and Mixer Set - Gold

**BDR-02-004**Designer Spout and Mixer
Set - Black

The Designer Spout and Mixer Sets are available in a Brushed Brass and Matte Black finish. WELS and WaterMark certified and made with a 304 stainless steel body and lever handle, the tall mixer taps will elevate the look of any bathroom. Designed to be wall mounted, pair the mixer taps with the Britex Designer Basins to give your bathroom a luxurious look and feel.