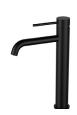

## **DESIGNER TAPWARE**

BDR-02-001 Tall Designer Mixer Tap -Gold

**BDR-02-002** Tall Designer Mixer Tap -Black

The Tall Designer Basin Mixers are available in a Brushed Brass and Matte Black finish. WELS and WaterMark certified and made with a 304 stainless steel body and lever handle, the tall mixer taps will elevate the look of any bathroom. Designed to be hob mounted, pair the mixer taps with the Britex Designer Basins to give your bathroom a luxurious look and feel.