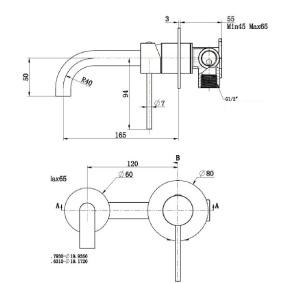

**BDR-02-003**Designer Spout and Mixer Set - Gold

**BDR-02-004**Designer Spout and Mixer
Set - Black

The Designer Spout and Mixer Sets are available in a Brushed Brass and Matte Black finish. WELS and WaterMark certified and made with a 304 stainless steel body and lever handle, the tall mixer taps will elevate the look of any bathroom. Designed to be wall mounted, pair the mixer taps with the Britex Designer Basins to give your bathroom a luxurious look and feel.