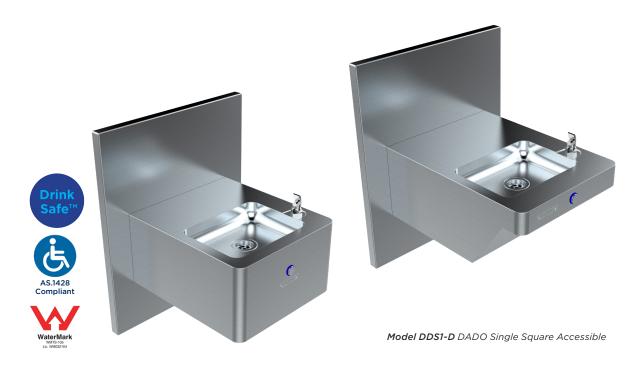

## **DADO SINGLE SQUARE**

Model DDS1-S DADO Single Square Standard

- Modern appearance
- Choice of accessible and compact models
- Front piezo activated timed flow Drink Safe™ low lead bubbler (7 second flow time)
- Stainless bracket supplied
- Remote refrigeration model available
- Grade 304 satin S.S.
- 40mm waste outlet
- Concealed Access
- Integral splashback panel
- Suits schools, airports, shopping centres and public areas

The BRITEX Stainless Steel Dado Single Square Drinking Fountain - is a stylish, versatile fixture that can be supplied in either an accessible configuration or a space saving compact size. Both models are supplied complete with a front piezo activated timed flow Drink Safe™ low lead bubbler, splashback panel, waste outlet, mounting bracket and concealed access. Manufactured from commercial grade 304 stainless steel. Refrigerated models are supplied with a separate remote chiller unit for installation within wall cavity.

BRITEX S.S. Dado Single Square Drinking Fountain - Standard/Accessible model. Backing panel to be 500L x 600H. Supplied complete with 40mm waste outlet, front push button activated Drink Safe™ low lead bubbler. AS1428 compliant - Product Code DDS1-X