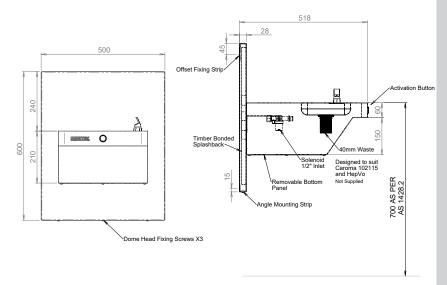

BRITEX S.S. Dado Single Square Drinking Fountain - Standard/Accessible model. Backing panel to be 500L x 600H. Supplied complete with 40mm waste outlet, front push button activated Drink Safe™ low lead bubbler. AS1428 compliant - Product Code DDS1-X

## DDS1-S

Standard (Compact) Model

MODEL DDS1-S Plan, Front Elevation and Side Elevation

MODEL DDS1-D Plan, Front Elevation and Side Elevation

When specifying this product please include:

- Product Name and Code
- Product Features
- · Product Dimensions
- Compact or Accessible Model