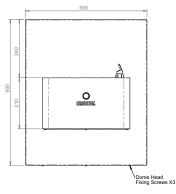

BRITEX S.S. Dado Single Square Drinking Fountain - Standard/Accessible model. Backing panel to be 500L x 600H. Supplied complete with 40mm waste outlet, front push button activated Drink Safe™ low lead bubbler. AS1428 compliant - Product Code DDS1-X