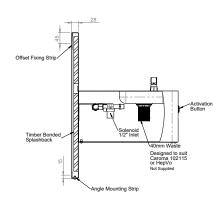

The BRITEX Stainless Steel Dado Single Square Drinking Fountain - is a stylish, versatile fixture that can be supplied in either an accessible configuration or a space saving compact size. Both models are supplied complete with a front piezo activated timed flow Drink Safe™ low lead bubbler, splashback panel, waste outlet, mounting bracket and concealed access. Manufactured from commercial grade 304 stainless steel. Refrigerated models are supplied with a separate remote chiller unit for installation within wall cavity.

BRITEX S.S. Dado Single Square Drinking Fountain - Standard/Accessible model. Backing panel to be 500L x 600H. Supplied complete with 40mm waste outlet, front push button activated Drink Safe™ low lead bubbler. AS1428 compliant - Product Code DDS1-X