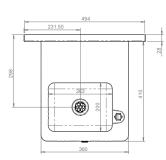

## DDS1-S

Standard (Compact) Model

MODEL DDS1-S Plan, Front Elevation and Side Elevation

MODEL DDS1-D Plan, Front Elevation and Side Elevation

When specifying this product please include:

- Product Name and Code
- Product Features
- · Product Dimensions
- Compact or Accessible Model