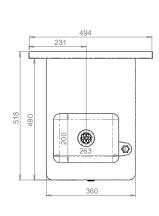

## DDS1-S

Standard (Compact) Model

MODEL DDS1-S Plan, Front Elevation and Side Elevation

MODEL DDS1-D Plan, Front Elevation and Side Elevation

When specifying this product please include:

- Product Name and Code
- Product Features
- · Product Dimensions
- Compact or Accessible Model