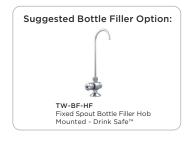

- Compact (Standard) or Accessible Model
- Refrigeration
- Additional Drink Safe™ Bottle Filler -TW-BF-HF
- Replacement Battery Unit for Electronic Activation Button: 74-08-0106

VISIT **BRITEX.COM.AU** TO DOWNLOAD BIM FILES, CAD DRAWINGS AND THE MOST