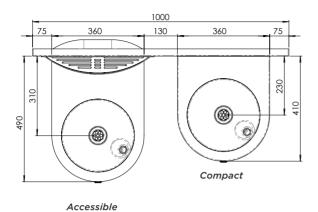

#### DDR2-HFBF

Ambient Water

MODEL DDR2-HFBF Plan

BRITEX S.S. Dado Double Round Drinking Fountain with Hands-Free Bottle Filler - Backing panel to be 1000L x 800H. Supplied complete with 40mm waste outlets, front piezo button activated bubblers, hands-free bottle filler and remote refrigeration unit. Left hand fountain to be AS1428 compliant - Product Code DDR2-R-HFBF