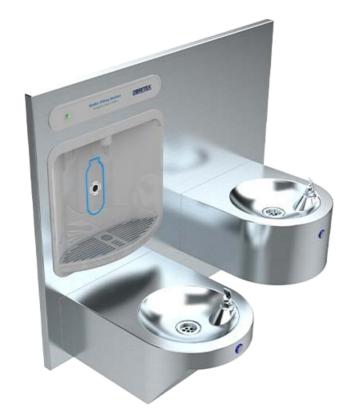

## DADO DOUBLE ROUND DRINKING FOUNTAIN WITH HANDS-FREE BOTTLE FILLER

- Modern appearance
- Incorporates both accessible and compact fountains
- Integral splashback panel
- Front piezo timed flow lead-safe bubblers (run time 7 secs)
- Hands-free lead-safe bottle filler (run time 20 secs)
- 40mm waste outlets
- Stainless bracket supplied
- Remote refrigeration model available
- Grade 304 satin S.S.
- Concealed Access
- Suits schools, airports, shopping centres and public areas

The BRITEX Stainless Steel Dado Double Round Drinking Fountain with Hands-Free Bottle Filler is a stylish, versatile fixture that incorporates both a standard and accessible drinking station. This unit comes complete with front piezo timed flow lead-safe bubblers, a hygienic hands-free lead-safe bottle filler, splashback panel, waste outlets, mounting bracket and concealed access. Manufactured from commercial grade 304 stainless steel. Refrigerated models are supplied with a separate remote chiller unit for installation within wall cavity.

BRITEX S.S. Dado Double Round Drinking Fountain with Hands-Free Bottle Filler - Backing panel to be 1000L x 800H. Supplied complete with 40mm waste outlets, front piezo button activated bubblers, hands-free bottle filler and remote refrigeration unit. Left hand fountain to be AS1428 compliant - Product Code DDR2-R-HFBF