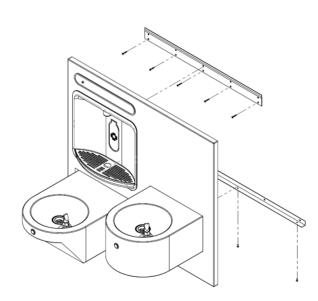

## DADO DOUBLE ROUND DRINKING FOUNTAIN WITH HANDS-FREE BOTTLE FILLER

- Modern appearance
- Incorporates both accessible and compact fountains
- Integral splashback panel
- Front piezo timed flow lead-safe bubblers (run time 7 secs)
- Hands-free lead-safe bottle filler (run time 20 secs)
- 40mm waste outlets
- Stainless bracket supplied
- Remote refrigeration model available
- Grade 304 satin S.S.
- Concealed Access
- Suits schools, airports, shopping centres and public areas

The BRITEX Stainless Steel Dado Double Round Drinking Fountain with Hands-Free Bottle Filler is a stylish, versatile fixture that incorporates both a standard and accessible drinking station. This unit comes complete with front piezo timed flow lead-safe bubblers, a hygienic hands-free lead-safe bottle filler, splashback panel, waste outlets, mounting bracket and concealed access. Manufactured from commercial grade 304 stainless steel. Refrigerated models are supplied with a separate remote chiller unit for installation within wall cavity.

BRITEX S.S. Dado Double Round Drinking Fountain with Hands-Free Bottle Filler - Backing panel to be 1000L x 800H. Supplied complete with 40mm waste outlets, front piezo button activated bubblers, hands-free bottle filler and remote refrigeration unit. Left hand fountain to be AS1428 compliant - Product Code DDR2-R-HFBF