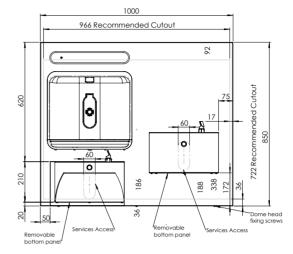

#### DDR2-R-HFBF

Refrigerated

MODEL DDR2-HFBF Front Elevation

MODEL DDR2-HFBF Side

specifying

guide

MODEL DDR2-HFBF Joggle Strip

When specifying this product please include: