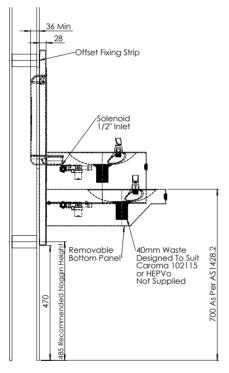

#### DDR2-R-HFBF

Refrigerated

MODEL DDR2-HFBF Front Elevation

MODEL DDR2-HFBF Side

specifying

guide

MODEL DDR2-HFBF Joggle Strip

When specifying this product please include: