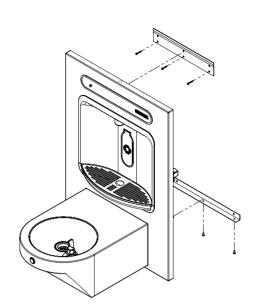

## DDR1-D-HFBF

MODEL DDR1-D-HFBF Front Elevation

MODEL DDR1-D-HFBF Joggle Strip

When specifying this product please include:Product Name and Code

- Product Dimensions
  Droduct Eastures
- Product Features