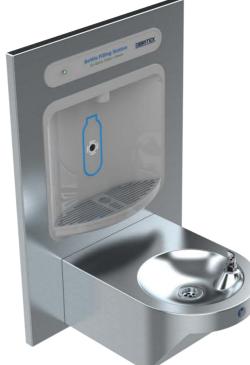

## DADO ROUND DRINKING FOUNTAIN WITH HANDS-FREE BOTTLE FILLER

- Accessible model
- Integral splashback panel
- · Front piezo timed flow lead-safe bubblers (run time 7 secs)
- Hands-free lead-safe bottle filler (run time 20 secs)
- 40mm waste outlets
- Stainless bracket supplied
- Remote refrigeration model • available
- Grade 304 satin S.S.
- Concealed Access
- Suits schools, airports, shopping centres and public areas

features

and

benefits

The BRITEX Stainless Steel Dado Round Drinking Fountain with Hands-Free Bottle Filler is a stylish, versatile fixture supplied with an accessible drinking station. This unit comes complete with front piezo timed flow lead-safe bubblers, a hygienic hands-free lead-safe bottle filler, splashback panel, waste outlets, mounting bracket and concealed access. Manufactured from commercial grade 304 stainless steel. Refrigerated models are supplied with a separate remote chiller unit for installation within wall cavity.