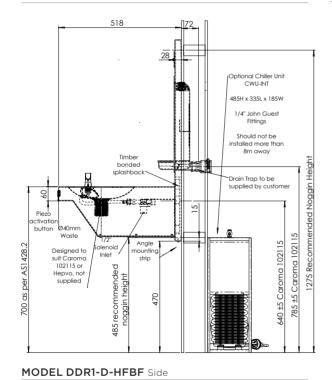

## DDR1-D-HFBF

MODEL DDR1-D-HFBF Front Elevation

MODEL DDR1-D-HFBF Joggle Strip

When specifying this product please include:Product Name and Code

- Product Dimensions
  Droduct Eastures
- Product Features