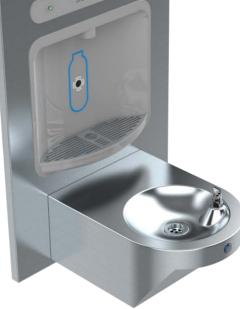

## DADO ROUND DRINKING FOUNTAIN WITH HANDS-FREE BOTTLE FILLER

- Accessible model
- Integral splashback panel
- · Front piezo timed flow lead-safe bubblers (run time 7 secs)
- Hands-free lead-safe bottle filler (run time 20 secs)
- 40mm waste outlets
- Stainless bracket supplied
- Remote refrigeration model • available
- Grade 304 satin S.S.
- Concealed Access
- Suits schools, airports, shopping centres and public areas

features

and

benefits

The BRITEX Stainless Steel Dado Round Drinking Fountain with Hands-Free Bottle Filler is a stylish, versatile fixture supplied with an accessible drinking station. This unit comes complete with front piezo timed flow lead-safe bubblers, a hygienic hands-free lead-safe bottle filler, splashback panel, waste outlets, mounting bracket and concealed access. Manufactured from commercial grade 304 stainless steel. Refrigerated models are supplied with a separate remote chiller unit for installation within wall cavity.