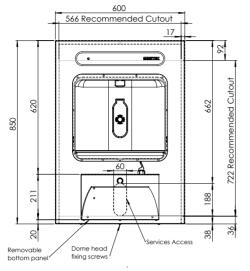

## DDR1-D-HFBF

MODEL DDR1-D-HFBF Front Elevation

MODEL DDR1-D-HFBF Joggle Strip

When specifying this product please include:Product Name and Code

- Product Dimensions
  Droduct Eastures
- Product Features