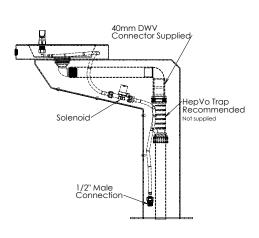

BRITEX S.S. Accessible Pedestal Drinking Fountain - Supplied complete with 40mm waste outlet, piezo activated Drink Safe™ low lead bubbler/Drink Safe™ low lead rubber bubbler, integral fixing plate and removable access hatch. To be AS1428 compliant - Product Code DDIS

# ACCESSIBLE PEDESTAL DRINKING FOUNTAIN

- Extremely robust and vandal resistant
- Drink Safe<sup>™</sup> low lead tapware
- Suitable for accessible applications
- · 40mm waste outlet
- Front piezo activated timed flow bubbler
- · Optional bottle filler tap