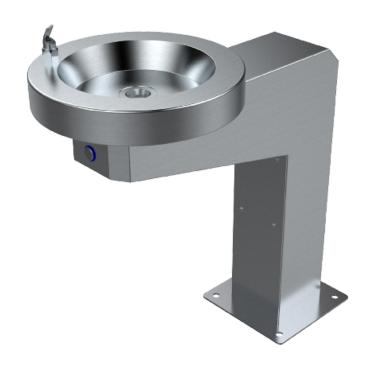

# ACCESSIBLE PEDESTAL DRINKING FOUNTAIN

- Extremely robust and vandal resistant
- Drink Safe<sup>™</sup> low lead tapware
- Suitable for accessible applications
- · 40mm waste outlet
- Front piezo activated timed flow bubbler
- · Optional bottle filler tap

- · Vandal resistant access hatch
- · Secured to ground by integral fixing plate
- · Suits public reserves, schools and sporting clubs

The BRITEX Stainless Steel Accessible Pedestal Drinking Fountain is manufactured from heavy duty grade 304 stainless steel and is supplied with a front piezo activated timed flow Drink Safe™ low lead bubbler. This unit is secured to the ground with an integral 3mm stainless steel fixing plate, is fully welded with radiused corners and has a flush mount, vandal resistant maintenance hatch in the pedestal.

BRITEX S.S. Accessible Pedestal Drinking Fountain - Supplied complete with 40mm waste outlet, piezo activated Drink Safe™ low lead bubbler/Drink Safe™ low lead rubber bubbler, integral fixing plate and removable access hatch. To be AS1428 compliant - Product Code DDIS