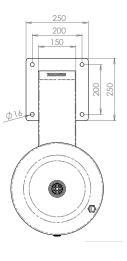

## **74-08-0140**Drink Safe™ Remote Drinking Bubbler Mouthguard and Stem

Drink Safe™ Construction Rubber Mouthguard Bubbler HeadAdjustable Flow Bubbler

MODEL DDIS Plan, Front Elevation

MODEL DDIS Side Elevation