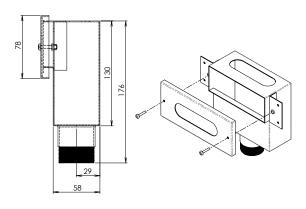

### D-TDW-A D-TDW-B

MODEL D-TDW-A Side Elevation and Isometric View

MODEL D-TDW-B Side Elevation and Isometric View

#### MODEL D-TDW-A Plan

MODEL D-TDW-A Front Elevation

When specifying this product please include:

- specifying guide
- Product Name and Code
- Product Dimensions
- Product Features
- Grade of Stainless Steel

#### MODEL D-TDW-B Plan

MODEL D-TDW-B Front Elevation

- · Custom dimensions
- Custom designs contact BRITEX

VISIT BRITEX.COM.AU TO DOWNLOAD BIM FILES, CAD DRAWINGS AND THE MOST CURRENT PRODUCT LITERATURE