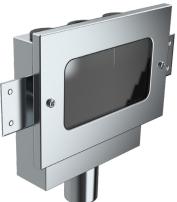

## **IN WALL TUNDISH**

Model D-TDW-A

Model D-TDW-B

- Standard and custom sizes available
- Removable inspection window
- Purpose built to suit your specific application
- Quality components for durability
- Manufactured from grade 316 stainless steel

The BRITEX In Wall Tundish is manufactured from 1.2mm satin finish stainless steel and comes complete with a removable inspection window allowing for visibility to detect blockages and ensure ease of cleaning. It is primarily used as a discharge point in refrigeration and air conditioning wastes for conditioning wastes for condensation and waste water. The In Wall Tundish is commonly used in hospitals, apartment buildings, medical centres and aged care facilities.

BRITEX 1.2 grade 316 S.S. In Wall Tundish - 190mm wide x 130mm high x 68mm deep supplied complete with removable inspection window and 40mm BSP connection - Product Code D-TDW

\*RED TEXT may denote a variable where one option only is to be selected, a nominal dimension that needs to be specified, or an optional feature that can be removed if not required. Please refer to the back of this page for additional specification details and options.