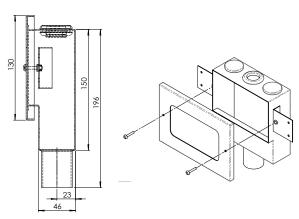

### D-TDW-A D-TDW-B

MODEL D-TDW-A Side Elevation and Isometric View

MODEL D-TDW-B Side Elevation and Isometric View