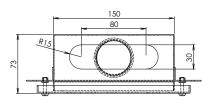

#### MODEL D-TDW-A Plan

MODEL D-TDW-A Front Elevation

When specifying this product please include:

- specifying guide
- Product Name and Code
- Product Dimensions
- Product Features
- Grade of Stainless Steel