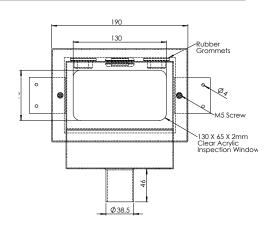

BRITEX 1.2 grade 316 S.S. In Wall Tundish - 190mm wide x 130mm high x 68mm deep supplied complete with removable inspection window and 40mm BSP connection - Product Code D-TDW

\*RED TEXT may denote a variable where one option only is to be selected, a nominal dimension that needs to be specified, or an optional feature that can be removed if not required. Please refer to the back of this page for additional specification details and options.

#### MODEL D-TDW-A Plan

MODEL D-TDW-A Front Elevation

When specifying this product please include:

- specifying guide
- Product Name and Code
- Product Dimensions
- Product Features
- Grade of Stainless Steel