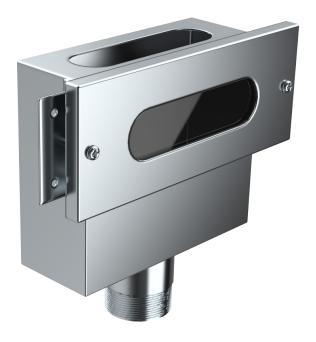

## **IN WALL TUNDISH**

Model D-TDW-A

Model D-TDW-B

- Standard and custom sizes available
- Removable inspection window
- Purpose built to suit your specific application
- Quality components for durability
- Manufactured from grade 316 stainless steel

The BRITEX In Wall Tundish is manufactured from 1.2mm satin finish stainless steel and comes complete with a removable inspection window allowing for visibility to detect blockages and ensure ease of cleaning. It is primarily used as a discharge point in refrigeration and air conditioning wastes for conditioning wastes for condensation and waste water. The In Wall Tundish is commonly used in hospitals, apartment buildings, medical centres and aged care facilities.

BRITEX 1.2 grade 316 S.S. In Wall Tundish - 190mm wide x 130mm high x 68mm deep supplied complete with removable inspection window and 40mm BSP connection - Product Code D-TDW

\*RED TEXT may denote a variable where one option only is to be selected, a nominal dimension that needs to be specified, or an optional feature that can be removed if not required. Please refer to the back of this page for additional specification details and options.