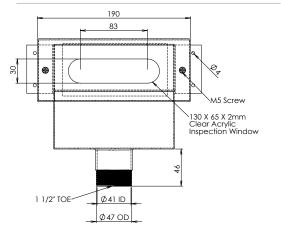

#### MODEL D-TDW-A Plan

MODEL D-TDW-A Front Elevation

When specifying this product please include:

- specifying guide
- Product Name and Code
- Product Dimensions
- Product Features
- Grade of Stainless Steel