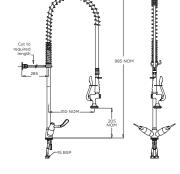

## TW-PR-HMP

Hob Mounted Dual Mixer Unit with Pot Filler

Supplied with: 1/4 turn ceramic disc hot and cold control tap with 100mm levers, stainless steel flexible hose connections with 15mm BSP female connection on the inlets, 1000mm long high pressure hose with swivel ends, stainless steel spring, vibrationresistant wall bracket and premium quality, robust hand Trigger Spray