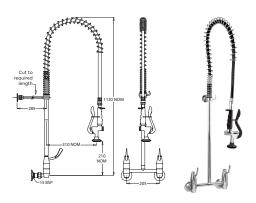

TW-PR-HM

Hob Mounted Dual Mixer Unit

## TW-PR-HMP

Hob Mounted Dual Mixer Unit with Pot Filler

Supplied with: 1/4 turn ceramic disc hot and cold control tap with 100mm levers, stainless steel flexible hose connections with 15mm BSP female connection on the inlets, 1000mm long high pressure hose with swivel ends, stainless steel spring, vibrationresistant wall bracket and premium quality, robust hand Trigger Spray

### TW-PR-WM

Wall Mounted Dual Mixer Unit

### TW-PR-WMP

Wall Mounted Dual Mixer Unit with Pot Filler

Supplied with: 1/4 turn ceramic disc hot and cold control tap with 100mm levers, 1000mm long high pressure hose with swivel ends, stainless steel spring, vibration-resistant wall bracket and premium quality, robust hand Trigger Spray