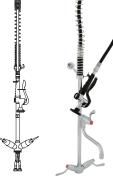

# **Pre-Rinse Sprays**

Pre-Rinse Sprays supplied by Britex are ideal for installing in any commercial kitchen application. Robust in design and built to last from the highest quality materials, Britex Pre-Rinse Sprays comply with all relevant standards including AS/NZS 3718 and are tested for cleanability to ASTM F2324-03 at 21.46 seconds. Pot Filler attachment is WELS 0\* Star rated to allow for fast pot filling. Max. Pressure = 500kPa Operating temperature range: - 0 - 65°

## TW-PR-HMP

Hob Mounted Dual Mixer Unit with Pot Filler

Supplied with: 1/4 turn ceramic disc hot and cold control tap with 100mm levers, stainless steel flexible hose connections with 15mm BSP female connection on the inlets, 1000mm long high pressure hose with swivel ends, stainless steel spring, vibrationresistant wall bracket and premium quality, robust hand Trigger Spray