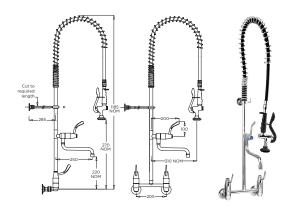

# **Pre-Rinse Sprays**

Pre-Rinse Sprays supplied by Britex are ideal for installing in any commercial kitchen application. Robust in design and built to last from the highest quality materials, Britex Pre-Rinse Sprays comply with all relevant standards including AS/NZS 3718 and are tested for cleanability to ASTM F2324-03 at 21.46 seconds. Pot Filler attachment is WELS 0\* Star rated to allow for fast pot filling. Max. Pressure = 500kPa Operating temperature range: - 0 - 65°

TW-PR-HM

Hob Mounted Dual Mixer Unit

## TW-PR-HMP

Hob Mounted Dual Mixer Unit with Pot Filler

Supplied with: 1/4 turn ceramic disc hot and cold control tap with 100mm levers, stainless steel flexible hose connections with 15mm BSP female connection on the inlets, 1000mm long high pressure hose with swivel ends, stainless steel spring, vibrationresistant wall bracket and premium quality, robust hand Trigger Spray

### TW-PR-WM

Wall Mounted Dual Mixer Unit

### TW-PR-WMP

Wall Mounted Dual Mixer Unit with Pot Filler

Supplied with: 1/4 turn ceramic disc hot and cold control tap with 100mm levers, 1000mm long high pressure hose with swivel ends, stainless steel spring, vibration-resistant wall bracket and premium quality, robust hand Trigger Spray