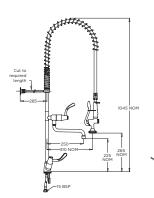

### TW-PR-WMP

Wall Mounted Dual Mixer Unit with Pot Filler

Supplied with: 1/4 turn ceramic disc hot and cold control tap with 100mm levers, 1000mm long high pressure hose with swivel ends, stainless steel spring, vibration-resistant wall bracket and premium quality, robust hand Trigger Spray