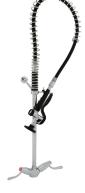

### TW-PR-WMP

Wall Mounted Dual Mixer Unit with Pot Filler

Supplied with: 1/4 turn ceramic disc hot and cold control tap with 100mm levers, 1000mm long high pressure hose with swivel ends, stainless steel spring, vibration-resistant wall bracket and premium quality, robust hand Trigger Spray