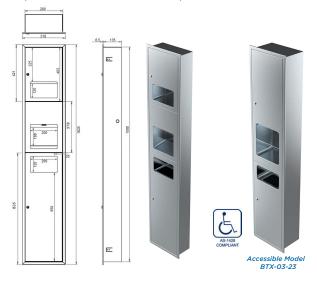

### BTX-03-020

3 in 1 Paper/Auto Hand Dryer/Waste

DISPENSES 300 interfold or 500 interleaved standard roll DISPOSAL 26L removable S.S. waste container **SIZE** W 330 x H 1660 x D 185mm WALL OPENING W290 x H1620 x D175mm

## **ALSO AVAILABLE**

BTX-03-020 (Shown) S.S. Recessed BTX-03-022 S.S. Surface Mount BTX-03-023 S.S. Disabled Recessed\*

\*NB: On disabled units, hand dryer sits 800mm from unit base.

VISIT BRITEX.COM.AU TO DOWNLOAD BIM FILES, CAD DRAWINGS AND THE MOST CURRENT PRODUCT