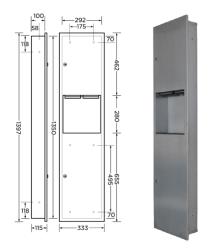

### BTX-03-012

Paper Towel Dispenser & Waste

DISPENSES 600 C-fold paper towels or 800 Multi-fold paper towels

DISPOSAL 19L removable S.S. waste container **SIZE** W 333 x H 1397 x D 115mm

## **WALL OPENING** W 300 x H 1365 x D 108mm

## **ALSO AVAILABLE**

BTX-03-012 (Shown) S.S. Recessed BTX-03-013 S.S. Surface Mount

BTX-03-014 Same as BTX-03-012 except extra depth of D155mm (with a wall opening of D160mm) allowing for larger waste capacity of 22L