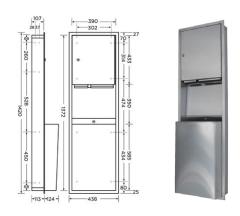

#### BTX-03-010

Recessed Paper Towel Dispenser & Waste

DISPENSES 600 C-fold paper towels or 800 Multi-fold paper towels

DISPOSAL 49L removable S.S. waste container **SIZE** W 438 x H 1420 x D 237mm WALL OPENING W 400 x H 1390 x D 110mm

#### **ALSO AVAILABLE**

BTX-03-010 (Shown) S.S. Recessed BTX-03-011 S.S. Surface Mount (Overall Size W 438 x H 1420 x D 240mm)