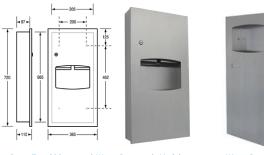

#### BTX-03-016

Recessed Paper Towel Dispenser & Waste

DISPENSES 350 C-fold paper towels or 475 Multi-fold paper towels

DISPOSAL 6.5L removable S.S. waste container **SIZE** W 365 x H 720 x D 112mm **WALL OPENING** W 325 x H 685 x D 105mm

#### ALSO AVAILABLE

BTX-03-016 (Shown) S.S. Recessed BTX-03-017 S.S. Surface Mount-same as above except surface mounted. Supplied with fitted surround (not shown) BTX-03-018 Recessed, 9L Waste Receptacle Only (shown) BTX-03-019 Surface Mount, 9L Waste Receptacle Only (Overall Size W 365 x H 720 x D 115mm)