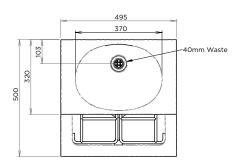

## JANITORIAL UNIT

PRODUCT CODE

Suggested Tapware:
(see Tapware Section: 11 for complete range of options)

TW-MIX-02
Basin Mounted
Flick Mixer Swivel

MODEL CJU Plan

MODEL CJU Front Elevation and Side Elevation