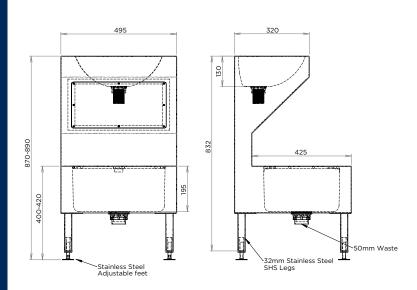

## JANITORIAL UNIT

PRODUCT CODE

Suggested Tapware:
(see Tapware Section: 11 for complete range of options)

TW-MIX-02
Basin Mounted
Flick Mixer Swivel

MODEL CJU Plan

MODEL CJU Front Elevation and Side Elevation