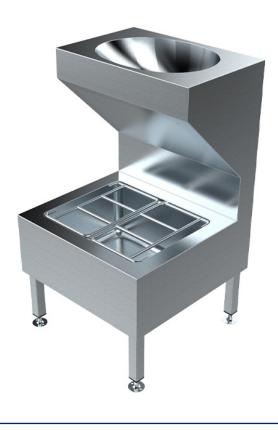

## JANITORIAL UNIT

Scan QR code to view online

- Multipurpose space-saving fixture
- Integral hand basin and bucket sink
- 7L basin / 26L sink
- Grade 304 satin S.S.
- Hinged bucket grates x 2

- · Only one swivel tap required
- Adjustable support legs
- Secure access hatch
- Suits swivel basin mixer (optional)

about

The BRITEX Stainless Steel Janitorial Unit is a great space-saving fixture for cleaner's rooms that traditionally don't provide much floor space. The Janitorial Unit combines both a bucket sink with hinged grate and a generous sized hand wash basin. An optional swivel-style tap mounted at the front of the basin can be used for hand washing when over the basin and for bucket filling when adjusted to be over the sink area below. A fully welded construction ensures great overall strength and durability and a service panel at the front of the unit provides access to install/maintain plumbing connections. Supplied with adjustable legs, mounting bracket and waste outlet.

BRITEX S.S. Janitorial Unit - 495L x 500W x 890H O/A. Incorporates oval hand basin, access panel, bucket sink with stainless steel grates and swivel mixer TW-MIX-02 - Product Code CJU

\*RED TEXT may denote a variable where one option only is to be selected, a nominal dimension that needs to be specified, or an optional feature that can be removed if not required. Please refer to the back of this page for additional specification details and options.