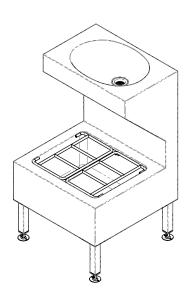

MODEL CJU Isometric Drawing

When specifying this product please include:

- specifying guide
- Product Name and Code
- Product Dimensions
- Product Features
- Tapware details (if required)

- Left or right hand tap
- Splashback behind basin
- Swivel Mixer Tap TW-MIX-02: p 11.05