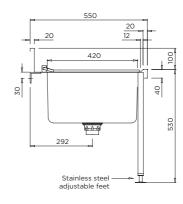

## Product Info:

- OH&S Friendly Design
- Stainless steel hinged bucket grate
- Extra large 54L bowl capacity
- Integral drainer area / storage
- space50mm waste and support legs
- Fully welded seamless construction
- Commercial grade 304 S.S.

## **INSTALLATION NOTES**

Fixture strength is ultimately determined by the load capacity of the supporting structure (noggins recommended for stud wall construction) and use of appropriate fixings (i.e. sleeve anchors for masonry walls).
 Bench is mounted to wall via two integrated fixing tags at the back of the bench.
 Additional front support legs that fix to the underside of the bench are adjustable by rotating feet.
 Feet can be fixed in position via fixing holes in stainless discs.
 An additional offset bracket for positioning behind splashback can be supplied by request.