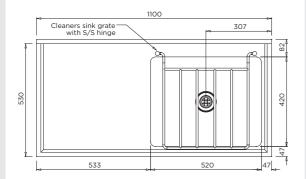

## Product Info:

- OH&S Friendly Design
- Stainless steel hinged bucket grate
- Extra large 54L bowl capacity
- Integral drainer area / storage
- space50mm waste and support legs
- Fully welded seamless construction
- Commercial grade 304 S.S.