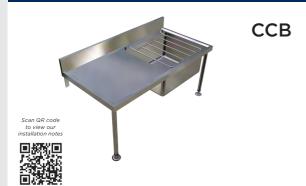

## Wall Mounted Cleaner's Bench

## Product Info:

- OH&S Friendly Design
- Stainless steel hinged bucket grate
- Extra large 54L bowl capacity
- Integral drainer area / storage
- space50mm waste and support legs
- Fully welded seamless construction
- Commercial grade 304 S.S.