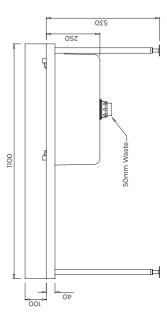

## **INSTALLATION NOTES**

Fixture strength is ultimately determined by the load capacity of the supporting structure (noggins recommended for stud wall construction) and use of appropriate fixings (i.e. sleeve anchors for masonry walls).
 Bench is mounted to wall via two integrated fixing tags at the back of the bench.
 Additional front support legs that fix to the underside of the bench are adjustable by rotating feet.
 Feet can be fixed in position via fixing holes in stainless discs.
 An additional offset bracket for positioning behind splashback can be supplied by request.