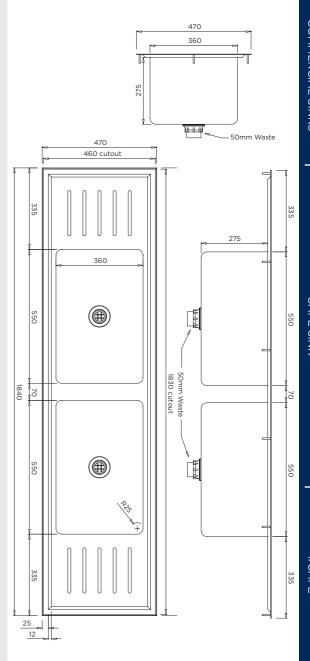

## **INSTALLATION NOTES**

1) Cafe sink is generally top mounted in a joinery bench. 2) Cut out is 1830 x 470 which leaves a 5mm overhang on all four sides for mounting on bench top. 3) Fixing clips are tightened to locate and secure integral studs to the inside of the cutout. 4) A silicon sealant should be applied to the underside and outer perimeter of sink edge for additional sealing and securing.