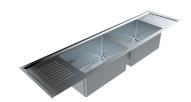

## Product Info:

- · Incorporates two extra large bowls
- · Ideal for hospitality projects
- 50mm wastes supplied
- Corrugated drainers
- · Radius internal bowl corners
- Commercial grade 304 satin S.S.
- 32mm tap hole suits mixer taps
- Sinks are fully customisable where required