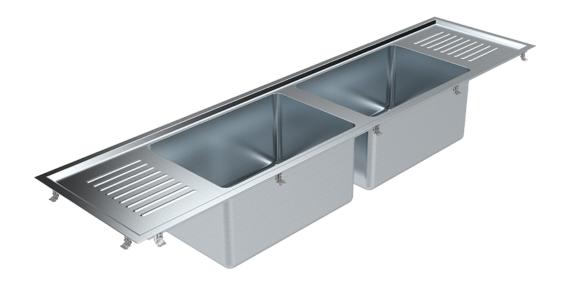

- Incorporates two extra large bowls
- Suits hospitality projects
- 50mm waste outlets
- Corrugated drainers
- Easy to clean and maintain
- 32mm tap hole suits mixer taps
- Satin finish
- Commercial grade 304 S.S.
- Custom sizes available
- Optional tapware

The BRITEX Stainless Steel Cafe Sink incorporates two large 54 litre bowls and is ideally suited to commercial kitchens, canteens and hospitality projects. Fabricated using 1.2mm commercial grade 304 stainless steel, cafe sinks are supplied with a 32mm centre tap hole, 50mm strainer wastes, corrugated drainers and easy to use fixing clips for bench mounting. Radiused internal bowl corners ensure cleaning is easy. BRITEX mixer taps optional. Custom models available by request.

BRITEX Stainless Steel Cafe Sink - 1840L x 470W O/A. Twin centre bowls to be 550L x 360W x 275D. Complete with 1 x 32mm tap hole, corrugated drainers and 50mm centre waste outlets - Product Code  $CAF\acute{E}$ 