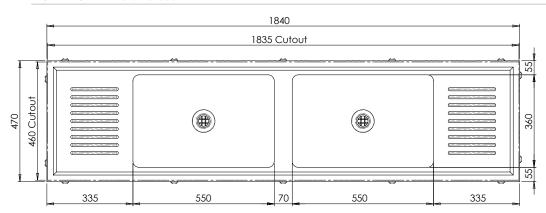

BRITEX Stainless Steel Cafe Sink - 1840L x 470W O/A. Twin centre bowls to be 550L x 360W x 275D. Complete with 1 x 32mm tap hole, corrugated drainers and 50mm centre waste outlets - Product Code  $CAF\acute{E}$ 

## **CAFE**

MODEL CAFE Side Elevation

MODEL CAFE Front Elevation

MODEL CAFE Plan

- specifying guide
- Product Name and Code
- Product **Dimensions**
- Tapware details (if required)

- Tapware see Tapware Section: 11
- Custom dimensions