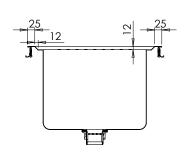

BRITEX Stainless Steel Cafe Sink - 1840L x 470W O/A. Twin centre bowls to be 550L x 360W x 275D. Complete with 1 x 32mm tap hole, corrugated drainers and 50mm centre waste outlets - Product Code  $CAF\acute{E}$ 

## **CAFE**

MODEL CAFE Side Elevation

MODEL CAFE Front Elevation

MODEL CAFE Plan

- specifying guide
- Product Name and Code
- Product **Dimensions**
- Tapware details (if required)

- Tapware see Tapware Section: 11
- Custom dimensions