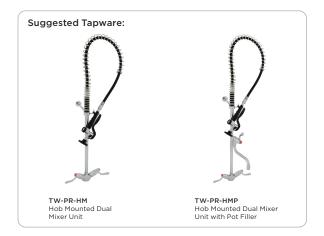

## **CAFE**

MODEL CAFE Side Elevation

MODEL CAFE Front Elevation

MODEL CAFE Plan

- specifying guide
- Product Name and Code
- Product **Dimensions**
- Tapware details (if required)

- Tapware see Tapware Section: 11
- Custom dimensions