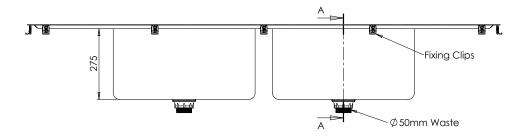

BRITEX Stainless Steel Cafe Sink - 1840L x 470W O/A. Twin centre bowls to be 550L x 360W x 275D. Complete with 1 x 32mm tap hole, corrugated drainers and 50mm centre waste outlets - Product Code  $CAF\acute{E}$ 

## **CAFE**

MODEL CAFE Side Elevation

MODEL CAFE Front Elevation

MODEL CAFE Plan

- specifying guide
- Product Name and Code
- Product **Dimensions**
- Tapware details (if required)

- Tapware see Tapware Section: 11
- Custom dimensions